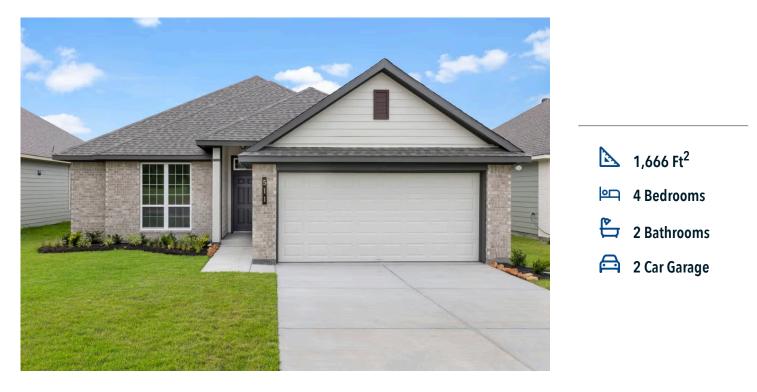

## 109 Laurel Oak HUNTSVILLE, TX 77320

**Sterling Ridge Community** 

## Some images shown may be from a previously built Stylecraft home of similar design. Actual options, colors, and selections may vary. Contact us for details!

This four-bedroom, two bath home is a great option for those looking for more bedrooms without a second story! You won't believe your eyes as you walk into the great space that is the open concept living room, dining room, and kitchen. With all of its wonderful features, to include walk-in closets, granite countertops, and corner kitchen with island, you are sure to love this home!

Additional options included: 42" kitchen cabinets, stainless steel appliances, additional LED recessed lighting, a decorative tile backsplash, integral miniblinds in the rear door, a dual primary bathroom vanity, and a single basin kitchen sink