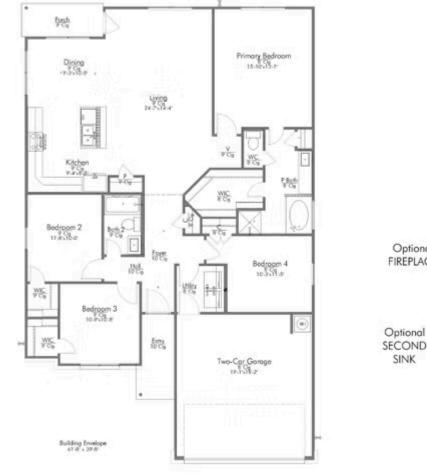

## Some images shown may be from a previously built Stylecraft home of similar design. Actual options, colors, and selections may vary. Contact us for details!

This four-bedroom, two bath home is a great option for those looking for more bedrooms without a second story! You won't believe your eyes as you walk into the great space that is the open concept living room, dining room, and kitchen. With all of its wonderful features, to include walk-in closets, granite countertops, and corner kitchen with island, you are sure to love this home!

Additional options included: 42" kitchen cabinets, stainless steel appliances, additional LED recessed lighting, a decorative tile backsplash, integral miniblinds in the rear door, a dual primary bathroom vanity, and a single basin kitchen sink