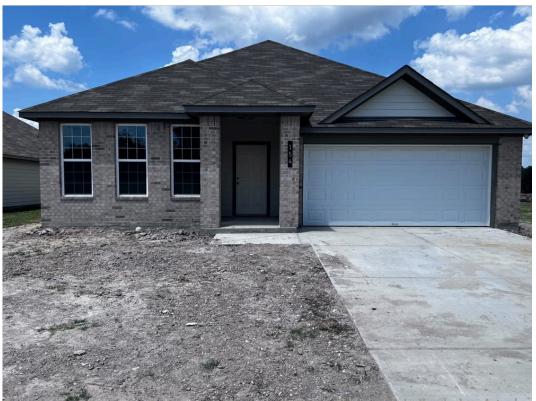

## 154 Overhill Drive HUNTSVILLE, TX 77320

**Sterling Ridge Community** 

1,842 Ft<sup>2</sup>

4 Bedrooms

2 Bathrooms

2 Car Garage

Some images snown may be from a previously buint styledrait nome or similar design. Actual options, colors, and selections may vary. Contact us for details!

If charm and elegance are what you're looking for – Welcome home! A favorite of many, the 1818 has several features that make it stand out from the rest. From the moment your eyes catch the stunning exterior, you're captivated. Interior features include dual living areas to use as you choose, a large kitchen with granite-topped island that is open through the dining and living room, stunning windows flowing with natural light, an optional study alcove, and a spacious primary suite. Stylecraft's selections round out everything that make this floor plan so special.