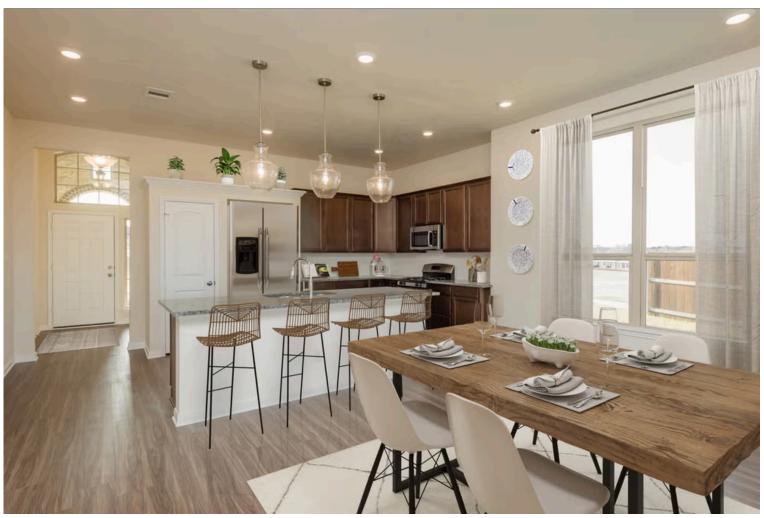

If charm and elegance are what you're looking for – Welcome home! A favorite of many, the 1818 has several features that make it stand out from the rest. From the moment your eyes catch the stunning exterior, you're captivated. Interior features include dual living areas to use as you choose, a large kitchen with granite-topped island that is open through the dining and living room, stunning windows flowing with natural light, an optional study alcove, and a spacious primary suite. Stylecraft's selections round out everything that make this floor plan so special.

Additional Options Included: An Additional Full Bedroom, Stainless Steel Appliances, 42" Kitchen Cabinets, a Decorative Tile Backsplash, Additional LED Recessed Lighting, and a Dual Primary Bathroom Vanity