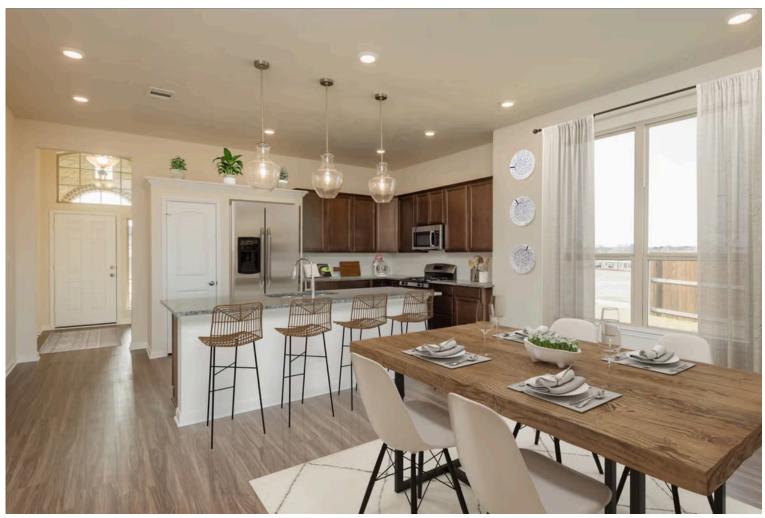

Some images shown may be from a previously built Stylecraft home of similar design. Actual options, colors, and selections may vary. Contact us for details!

If charm and elegance are what you're looking for – Welcome home! A favorite of many, the 1818 has several features that make it stand out from the rest. From the moment your eyes catch the stunning exterior, you're captivated. Interior features include dual living areas to use as you choose, a large kitchen with granite-topped island that is open through the dining and living room, stunning windows flowing with natural light, an optional study alcove, and a spacious primary suite. Stylecraft's selections round out everything that make this floor plan so special.

Additional Options Included: Stainless Steel Appliances, 42" Kitchen Cabinets, Painted Cabinets Throughout, Integral Miniblinds in the Rear Door, Additional LED Recessed Lighting, a Dual Primary Bathroom Vanity, and 1-Lite Glass Inserts in the Twin doors to the Study