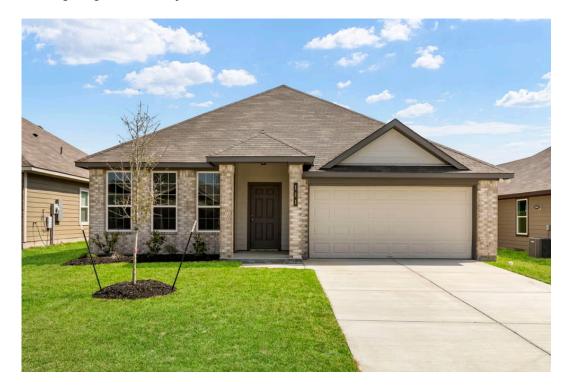

# 205 New Dawn Trail HUNTSVILLE, TX 77320

**Sterling Ridge Community** 

PRICE:

\$286,400

1,842 Ft<sup>2</sup>

□ 3 Bedrooms

2 Bathrooms

2 Car Garage

Some images shown may be from a previously built Stylecraft home of similar design. Actual options, colors, and selections may vary. Contact us for details!

If charm and elegance are what you're looking for – Welcome home! A favorite of many, the 1818 has several features that make it stand out from the rest. From the moment your eyes catch the stunning exterior, you're captivated. Interior features include dual living areas to use as you choose, a large kitchen with granite-topped island that is open through the dining and living room, stunning windows flowing with natural light, an optional study alcove, and a spacious primary suite. Stylecraft's selections round out everything that make this floor plan so special.