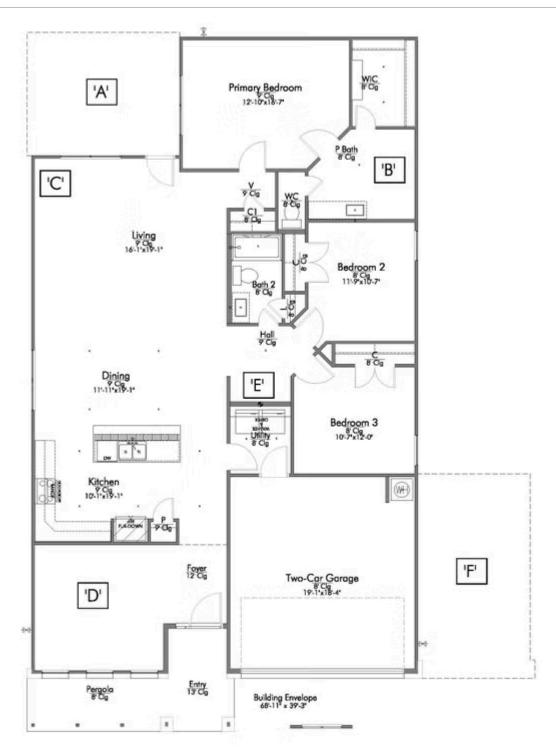

# 205 New Dawn Trail HUNTSVILLE, TX 77320

**Sterling Ridge Community** 

PRICE:

\$286,400

1,842 Ft<sup>2</sup>

□ 3 Bedrooms

2 Bathrooms

2 Car Garage

Some images shown may be from a previously built Stylecraft home of similar design. Actual options, colors, and selections may vary. Contact us for details!

If charm and elegance are what you're looking for – Welcome home! A favorite of many, the 1818 has several features that make it stand out from the rest. From the moment your eyes catch the stunning exterior, you're captivated. Interior features include dual living areas to use as you choose, a large kitchen with granite-topped island that is open through the dining and living room, stunning windows flowing with natural light, an optional study alcove, and a spacious primary suite. Stylecraft's selections round out everything that make this floor plan so special.

Additional Options Included: Stainless Steel Appliances, 42" Kitchen Cabinets, Painted Cabinets Throughout, Integral Miniblinds in the Rear Door, Additional LED Recessed Lighting, a Dual Primary Bathroom Vanity, and 1-Lite Glass Inserts in the Twin doors to the Study