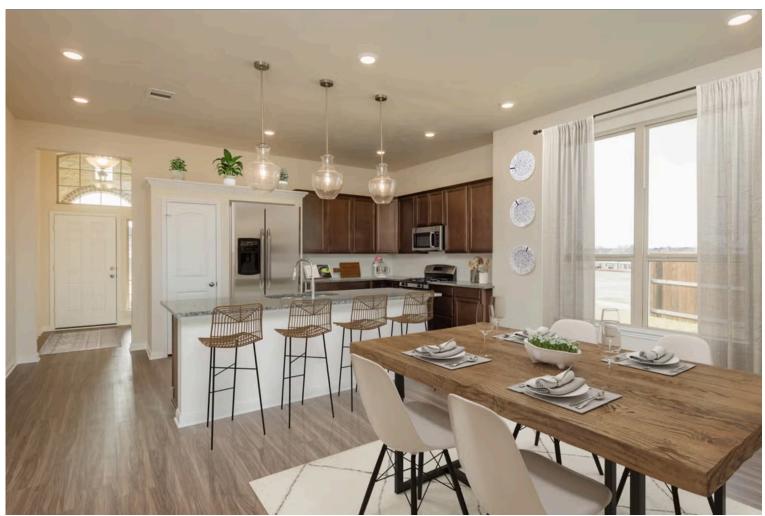

If charm and elegance are what you're looking for – Welcome home! A favorite of many, the 1818 has several features that make it stand out from the rest. From the moment you see the exterior, you're captivated. Interior features include dual living areas to use as you choose, a large kitchen with granite-topped island that is open through the dining and living room, stunning windows flowing with natural light, an optional study alcove, and a spacious primary suite.

Additional options included: Stainless steel appliances, 42" upper kitchen cabinets, a decorative tile backsplash, integral miniblinds in the rear door, additional LED recessed lighting, and a dual primary bathroom vanity