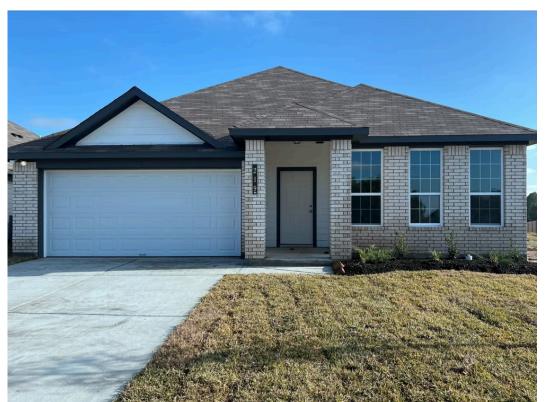

## 219 New Dawn Trail HUNTSVILLE, TX 77320

**Sterling Ridge Community** 

1.841 Ft<sup>2</sup>

4 Bedrooms

2 Bathrooms

2 Car Garage

Some images shown may be from a previously built Stylecraft home of similar design. Actual options, colors, and selections may vary. Contact us for details!

If charm and elegance are what you're looking for – Welcome home! A favorite of many, the 1818 has several features that make it stand out from the rest. From the moment you see the exterior, you're captivated. Interior features include dual living areas to use as you choose, a large kitchen with granite-topped island that is open through the dining and living room, stunning windows flowing with natural light, an optional study alcove, and a spacious primary suite.