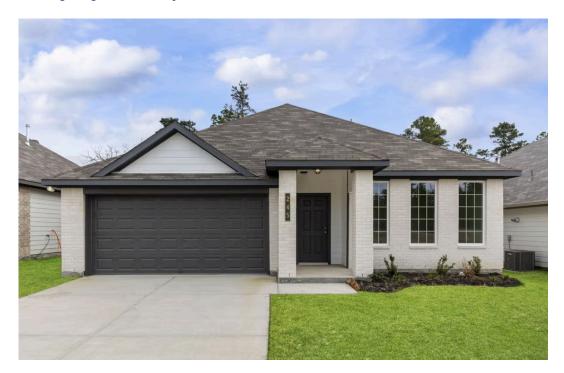

## 245 New Dawn Trail HUNTSVILLE, TX 77320

**Sterling Ridge Community** 

1,841 Ft<sup>2</sup>

3 Bedrooms

2 Bathrooms

a Car Garage

Some images shown may be from a previously built Stylecraft home of similar design. Actual options, colors, and selections may vary. Contact us for details!

If charm and elegance are what you're looking for – Welcome home! A favorite of many, the 1818 has several features that make it stand out from the rest. From the moment your eyes catch the stunning exterior, you're captivated. Interior features include dual living areas to use as you choose, a large kitchen with granite-topped island that is open through the dining and living room, stunning windows flowing with natural light, an optional study alcove, and a spacious primary suite. Stylecraft's selections round out everything that make this floor plan so special.