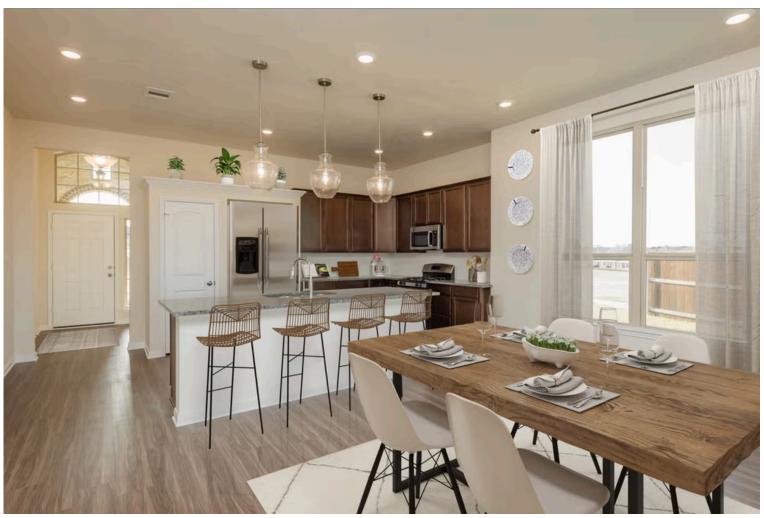

If charm and elegance are what you're looking for – Welcome home! A favorite of many, the 1818 has several features that make it stand out from the rest. From the moment your eyes catch the stunning exterior, you're captivated. Interior features include dual living areas to use as you choose, a large kitchen with granite-topped island that is open through the dining and living room, stunning windows flowing with natural light, an optional study alcove, and a spacious primary suite. Stylecraft's selections round out everything that make this floor plan so special.

Additional Options Include: Stainless Steel Appliances, Integral Miniblinds at Rear Entry, Elongated Toilets in All Bathrooms, and a Dual Vanity in the Primary Bathroom.