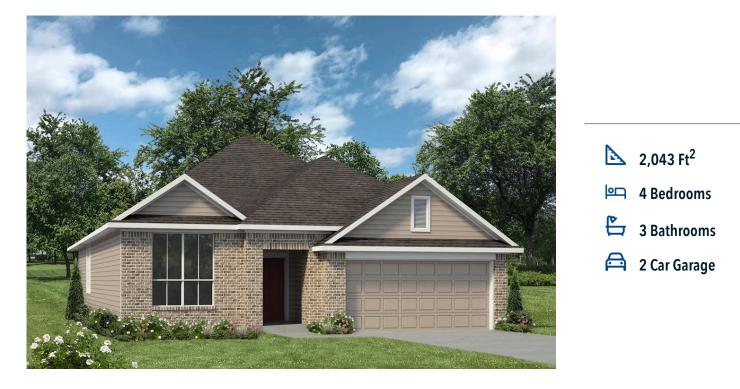

## 203 New Dawn Trail HUNTSVILLE, TX 77320

**Sterling Ridge Community** 

Some images shown may be from a previously built Stylecraft home of similar design. Actual options, colors, and selections may vary. Contact us for details!

This 4 bedroom, 3 bath home is exactly what you've been looking for. Featuring a secondary bedroom suite, it's the perfect home for a multi-generational family, those looking for a private space for guests, or added privacy for one of your children. With walk-in closets in every bedroom and dual walk-in closets in the primary, you won't run out of storage space. Walk into your open concept living area, where you'll have more than enough room to cuddle up or host all of your friends and family.