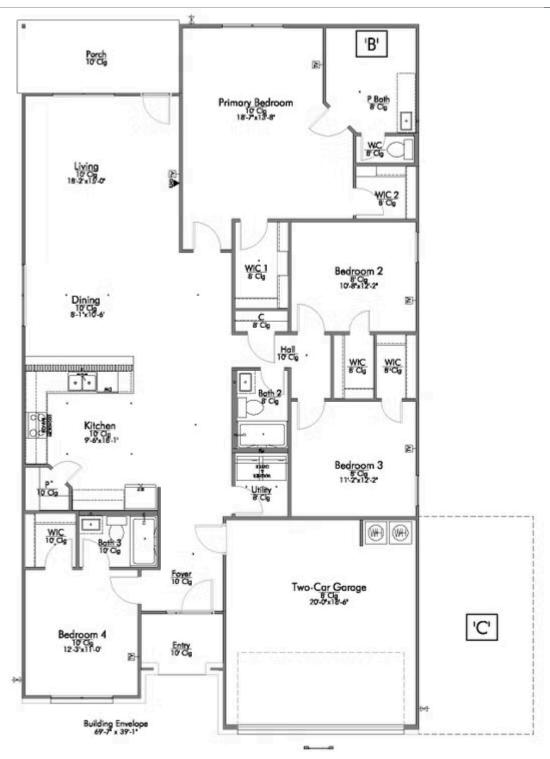

This 4 bedroom, 3 bath home is exactly what you've been looking for. Featuring a secondary bedroom suite, it's the perfect home for a multi-generational family, those looking for a private space for guests, or added privacy for one of your children. With walk-in closets in every bedroom and dual walk-in closets in the primary, you won't run out of storage space. Walk into your open concept living area, where you'll have more than enough room to cuddle up or host all of your friends and family.

Additional Options Included: A Dual Primary Bathroom Vanity, an Upgraded Shower in the Primary Bathroom, a Single Basin Kitchen Sink, 42" Kitchen Cabinets, a Decorative Tile Backsplash, Stainless Steel Appliances, Additional LED Recessed Lighting, a Ceiling Fan in every Bedroom, a Ceiling Fan on the Porch, a Cast-Stone Gas Fire Place, Upgrade to Level 1 Vinyl Plank in all Bedrooms, 2" PVC Blinds Throughout, and Tall Toilets in all Bathrooms