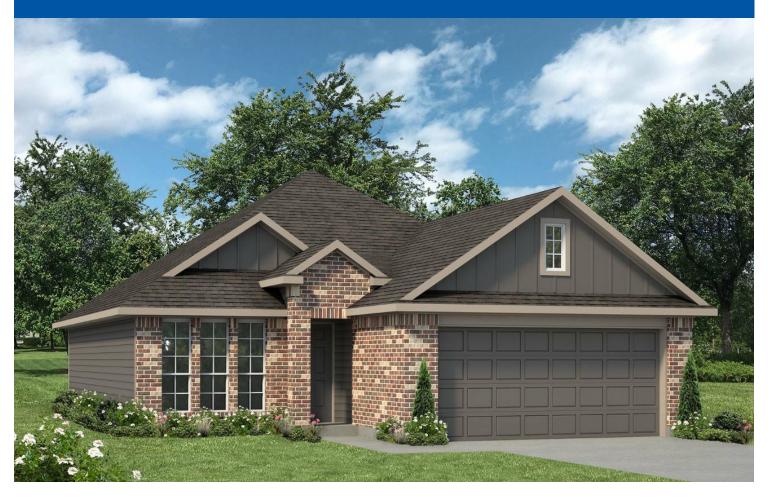

## 141 NEW DAWN TRAIL HUNTSVILLE, TX 77320 STERLING RIDGE

## **\$NONE**

S-1363

1,354

SQ.FT.

3 BEDROOMS

2.0

**BATHROOMS** 

STORIES

2 - CAR

**GARAGE** 