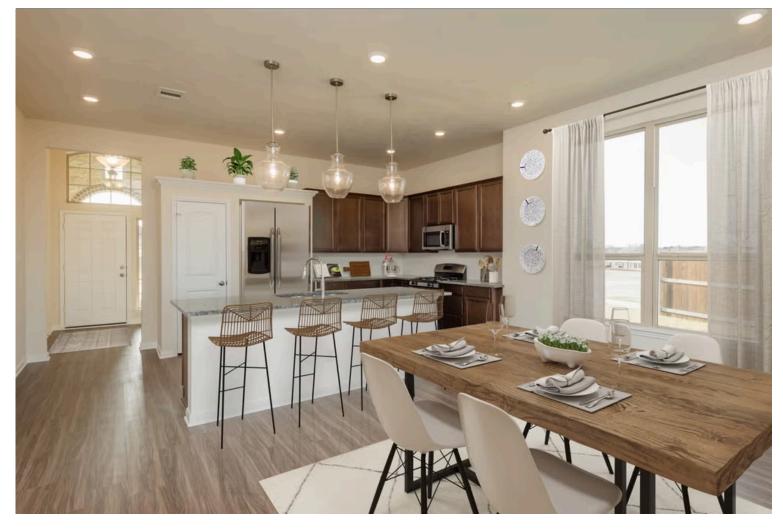

#### Price does not include furniture.

Additional options included: Painted cabinets throughout, stainless steel appliances, a cast stone fireplace, a study alcove, three fixed windows in primary bedroom, a decorative tile backsplash, a covered patio, and a three-car garage that will not have an operational door (can be used as more of a workshop area)