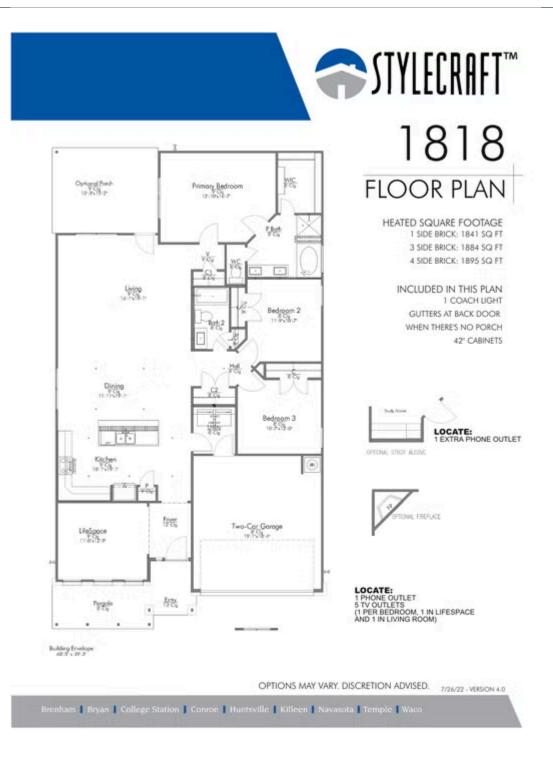

# 101 Duck Haven Court HUNTSVILLE, TX 77320

**Sterling Ridge Community** 

This elegant home has several features that make it stand out from the rest! Features include a life-space, a large kitchen that is open through the dining into the living room, a study alcove, and a spacious master suite! Come and see what makes Stylecraft Builders Central Texas Premier Home Builder!

#### Price does not include furniture.

Additional options included: Painted cabinets throughout, stainless steel appliances, a cast stone fireplace, a study alcove, three fixed windows in primary bedroom, a decorative tile backsplash, a covered patio, and a three-car garage that will not have an operational door (can be used as more of a workshop area)