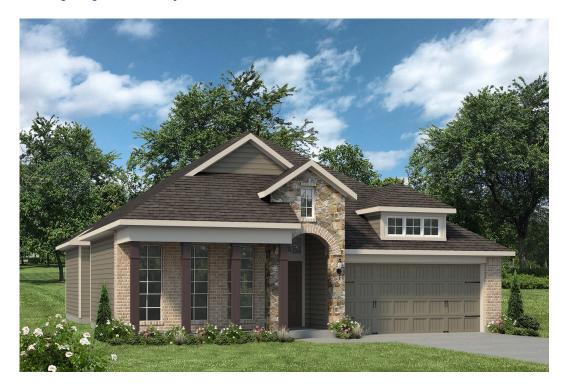

## 105 Alessandra Way HUNTSVILLE, TX 77320

**Sterling Ridge Community** 

1,841 Ft<sup>2</sup>

3 Bedrooms

2 Bathrooms

2 Car Garage

If charm and elegance are what you're looking for – Welcome home! A favorite of many, the 1818 has several features that make it stand out from the rest. From the moment your eyes catch the stunning exterior, you're captivated. Interior features include dual living areas to use as you choose, a large kitchen with granite-topped island that is open through the dining and living room, stunning windows flowing with natural light, an optional study alcove, and a spacious master suite. Stylecraft's selections round out everything that make this floor plan so special.