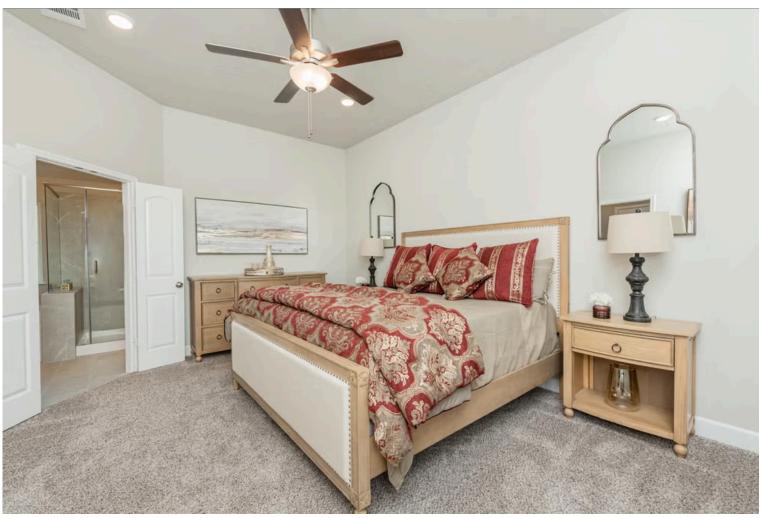

## 106 New Dawn Trail HUNTSVILLE, TX 77320

**Sterling Ridge Community** 

1.841 Ft<sup>2</sup>

□□ 3 Bedrooms

2 Bathrooms

2 Car Garage

If charm and elegance are what you're looking for – Welcome home! A favorite of many, the 1818 has several features that make it stand out from the rest. From the moment your eyes catch the stunning exterior, you're captivated. Interior features include dual living areas to use as you choose, a large kitchen with granite-topped island that is open through the dining and living room, stunning windows flowing with natural light, an optional study alcove, and a spacious primary suite. Stylecraft's selections round out everything that make this floor plan so special.

Additional options included: Stainless steel appliances, upgraded primary shower with tiled walls and fiberglass floor, additional LED recessed lighting, and dual primary vanity.

Some images shown may be from a previously built Stylecraft home of similar design. Actual options, colors, and selections may vary. Contact us for details!