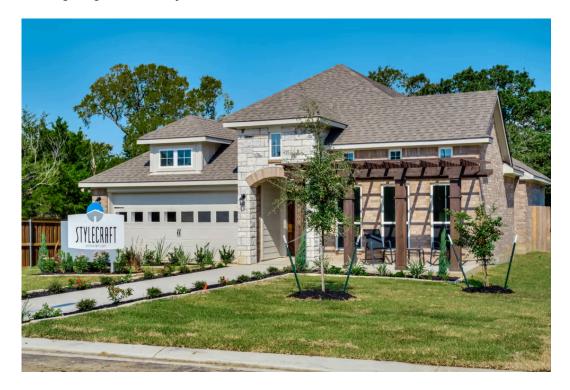

## 106 New Dawn Trail HUNTSVILLE, TX 77320

**Sterling Ridge Community** 

1.841 Ft<sup>2</sup>

□□ 3 Bedrooms

2 Bathrooms

2 Car Garage

If charm and elegance are what you're looking for – Welcome home! A favorite of many, the 1818 has several features that make it stand out from the rest. From the moment your eyes catch the stunning exterior, you're captivated. Interior features include dual living areas to use as you choose, a large kitchen with granite-topped island that is open through the dining and living room, stunning windows flowing with natural light, an optional study alcove, and a spacious primary suite. Stylecraft's selections round out everything that make this floor plan so special.

## 106 New Dawn Trail

HUNTSVILLE, TX 77320