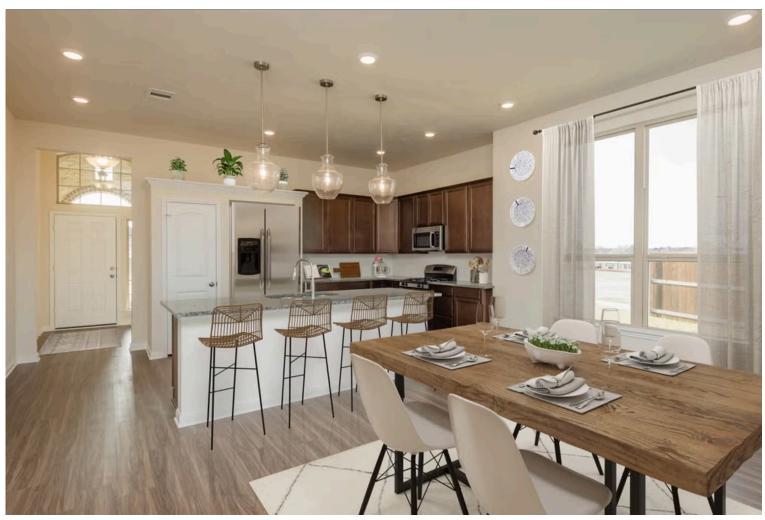

## 106 New Dawn Trail HUNTSVILLE, TX 77320

**Sterling Ridge Community** 

1.841 Ft<sup>2</sup>

□□ 3 Bedrooms

2 Bathrooms

2 Car Garage

If charm and elegance are what you're looking for – Welcome home! A favorite of many, the 1818 has several features that make it stand out from the rest. From the moment your eyes catch the stunning exterior, you're captivated. Interior features include dual living areas to use as you choose, a large kitchen with granite-topped island that is open through the dining and living room, stunning windows flowing with natural light, an optional study alcove, and a spacious primary suite. Stylecraft's selections round out everything that make this floor plan so special.

Additional options included: Stainless steel appliances, upgraded primary shower with tiled walls and fiberglass floor, additional LED recessed lighting, and dual primary vanity.

Some images shown may be from a previously built Stylecraft home of similar design. Actual options, colors, and selections may vary. Contact us for details!