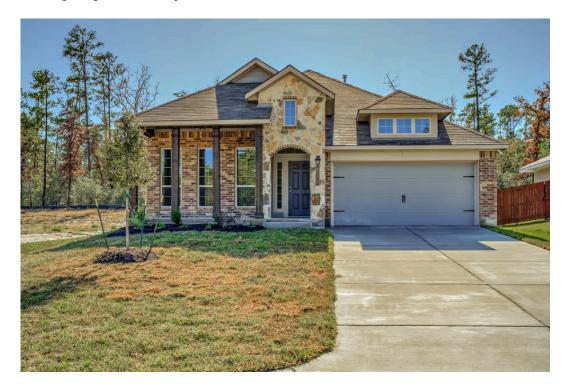

## 112 Worley Way HUNTSVILLE, TX 77320

**Sterling Ridge Community** 

1,841 Ft<sup>2</sup>

3 Bedrooms

2 Bathrooms

2 Car Garage

If charm and elegance are what you're looking for – Welcome Home! A favorite of many, the 1818 has several features that make it stand out from the rest. From the moment you lay eyes on the exterior, you're captivated. Interior features include dual living areas to use as you choose, a large kitchen with a granite-topped island that is open through the dining and living room, stunning windows flowing with natural light, an optional study alcove, and a spacious master suite.