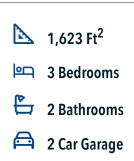

## 128 Red Deer Way HUNTSVILLE, TX 77320

**Sterling Ridge Community** 

This stunning three-bedroom, two bath home will amaze you with how much space it offers! Entering the home, the first thing you will notice is the open concept living and dining room, making the home feel extremely welcoming. The kitchen features a breakfast nook, plenty of cabinet storage and a pantry. Our favorite feature of this home, though, is the master bedroom. The massive master bedroom allows plenty of space for a king-sized bed, sitting area, reading nook, or whatever your heart desires! With extensive storage throughout and a stunning front elevation, this home is sure to check all the boxes.