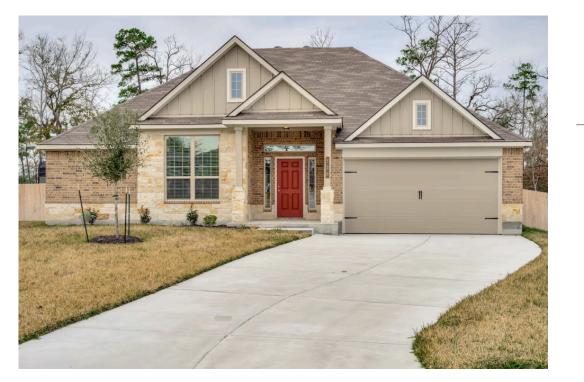

## 128 Red Deer Way HUNTSVILLE, TX 77320

**Sterling Ridge Community** 

This stunning three-bedroom, two bath home will amaze you with how much space it offers! Entering the home, the first thing you will notice is the open concept living and dining room, making the home feel extremely welcoming. The kitchen features a breakfast nook, plenty of cabinet storage and a pantry. Our favorite feature of this home, though, is the master bedroom. The massive master bedroom allows plenty of space for a king-sized bed, sitting area, reading nook, or whatever your heart desires! With extensive storage throughout and a stunning front elevation, this home is sure to check all the boxes.