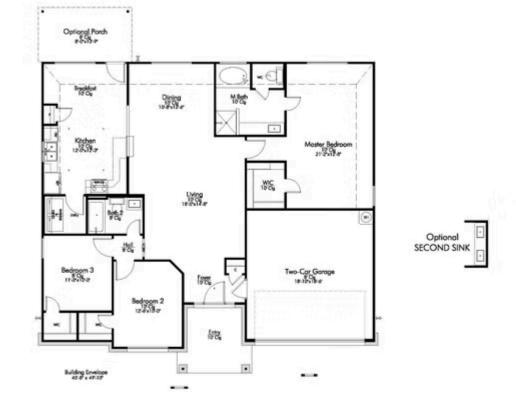

## 128 Red Deer Way HUNTSVILLE, TX 77320

**Sterling Ridge Community** 

This stunning three-bedroom, two bath home will amaze you with how much space it offers! Entering the home, the first thing you will notice is the open concept living and dining room, making the home feel extremely welcoming. The kitchen features a breakfast nook, plenty of cabinet storage and a pantry. Our favorite feature of this home, though, is the master bedroom. The massive master bedroom allows plenty of space for a king-sized bed, sitting area, reading nook, or whatever your heart desires! With extensive storage throughout and a stunning front elevation, this home is sure to check all the boxes.

Additional options included: full yard sod, luxury 2" blinds, stainless steel appliances, 42" upper cabinets, integral blinds in rear patio door, and dual master vanity