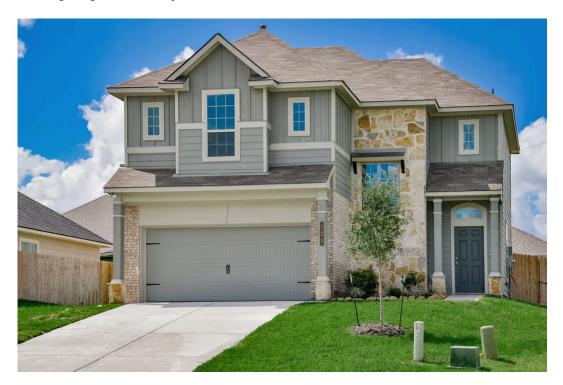

## 156 Worley Way HUNTSVILLE, TX 77320

**Sterling Ridge Community** 

1,657 Ft<sup>2</sup>

**□** 3 Bedrooms

2.5 Bathrooms

2 Car Garage

The beauty of this home goes well beyond the eye-catching facade. A large, open living room flows seamlessly into your dining area and large kitchen. Featuring a powder room on the first floor, your guests will enjoy their privacy without having to use a shared bathroom. Head upstairs where you'll find all three bedrooms and a shared game room space for all of the family to enjoy. Home includes granite countertops throughout, wood cabinetry, ceramic tile in baths and utility. Primary suite includes a separate shower/garden tub and large walk-in closet with built-ins. Everything about this home delivers style, craftsmanship, and spaciousness.