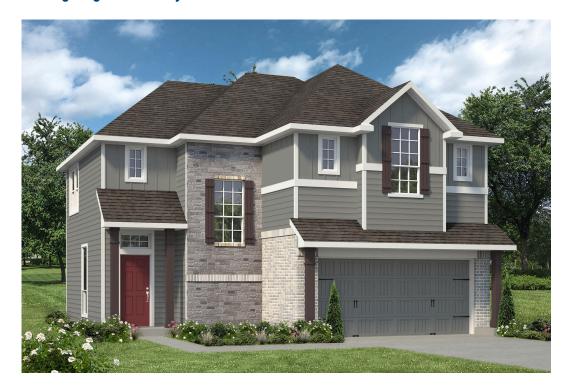

## 159 Worley Way HUNTSVILLE, TX 77320

**Sterling Ridge Community** 

1.657 Ft<sup>2</sup>

3 Bedrooms

2.5 Bathrooms

2 Car Garage

The beauty of this home goes well beyond the eye-catching façade. A large, open living room flows seamlessly into your dining area and large kitchen. Featuring a powder room on the first floor, your guests will enjoy their privacy without having to use a shared bathroom. Head upstairs where you'll find all three bedrooms and a shared game room space for all of the family to enjoy. Home includes granite countertops throughout, wood cabinetry, ceramic tile in baths and utility. Master suite includes a separate shower/garden tub and large walk-in closet with built-ins. Everything about this home delivers style, craftsmanship, and spaciousness.