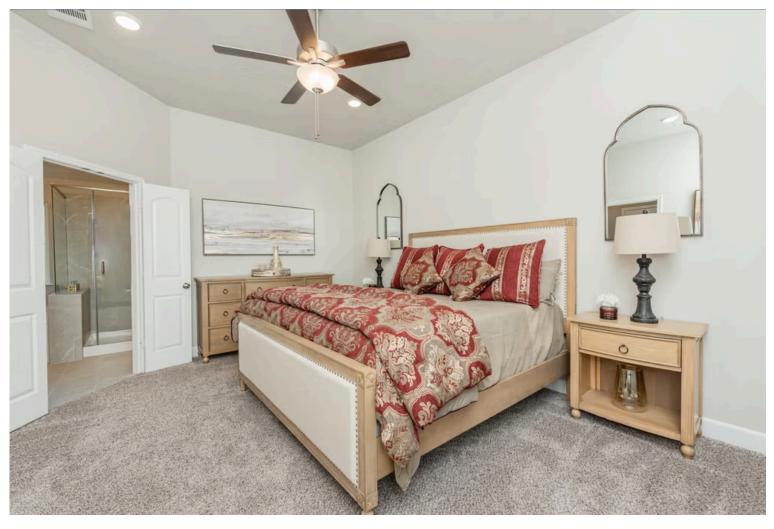

## 160 Worley Way HUNTSVILLE, TX 77320

**Sterling Ridge Community** 

If charm and elegance are what you're looking for - Welcome home! A favorite of many, the 1818 has several features that make it stand out from the rest. From the moment your eyes catch the stunning exterior, you're captivated. Interior features include dual living areas to use as you choose, a large kitchen with granite-topped island that is open through the dining and living room, stunning windows flowing with natural light, an optional study alcove, and a spacious primary suite. Stylecraft's selections round out everything that make this floor plan so special.

Additional options included: Stainless steel appliances, additional LED recessed lighting, decorative tile backsplash, integral blinds in rear door, and painted flat panel doors throughout.

Some images shown may be from a previously built Stylecraft home of similar design. Actual options, colors, and selections may vary. Contact us for details!