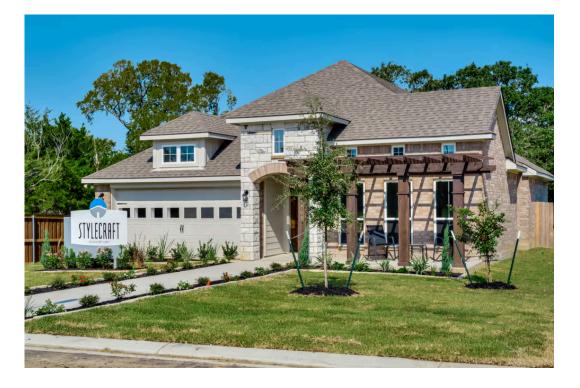

## 160 Worley Way HUNTSVILLE, TX 77320

**Sterling Ridge Community** 

If charm and elegance are what you're looking for - Welcome home! A favorite of many, the 1818 has several features that make it stand out from the rest. From the moment your eyes catch the stunning exterior, you're captivated. Interior features include dual living areas to use as you choose, a large kitchen with granite-topped island that is open through the dining and living room, stunning windows flowing with natural light, an optional study alcove, and a spacious primary suite. Stylecraft's selections round out everything that make this floor plan so special.