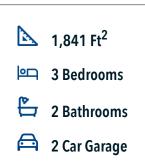

## 160 Worley Way HUNTSVILLE, TX 77320

**Sterling Ridge Community** 

If charm and elegance are what you're looking for - Welcome home! A favorite of many, the 1818 has several features that make it stand out from the rest. From the moment your eyes catch the stunning exterior, you're captivated. Interior features include dual living areas to use as you choose, a large kitchen with granite-topped island that is open through the dining and living room, stunning windows flowing with natural light, an optional study alcove, and a spacious primary suite. Stylecraft's selections round out everything that make this floor plan so special.