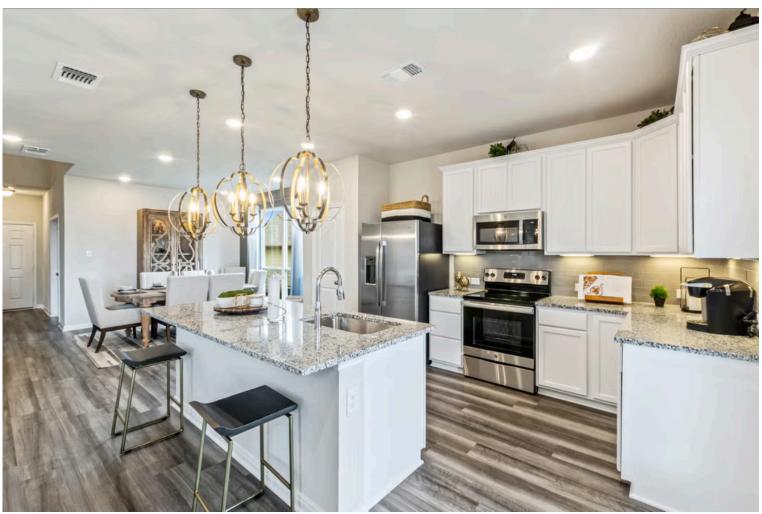

New and improved! Walk into perfection in this spacious, welcoming floor plan! With a formal study, new open kitchen layout, formal dining area, and living room that flow together seamlessly, this floor plan is sure to please those looking for the ideal family home! Our favorite feature is a little surprise that's on the second story of the home that you'll just have to see for yourself.

Additional options included: 42" kitchen cabinets, stainless steel appliances, decorative tile backsplash, integral blinds in rear door, and painted cabinets throughout