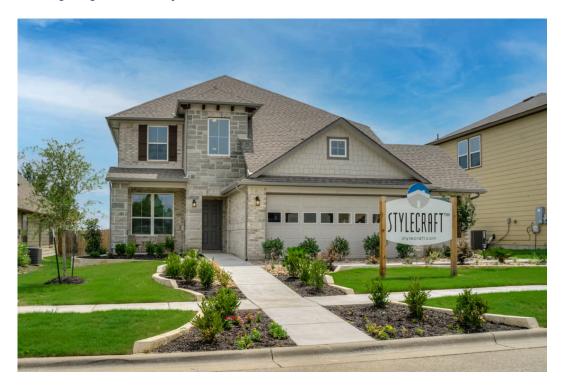

## 190 Emery Oak Way HUNTSVILLE, TX 77320

**Sterling Ridge Community** 

2,583 Ft<sup>2</sup>

4 Bedrooms

2.5 Bathrooms

2 Car Garage

Some images shown may be from a previously built Stylecraft home of similar design. Actual options, colors, and selections may vary. Contact us for details!