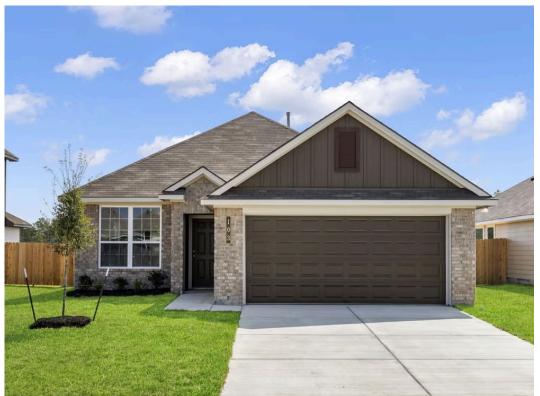

## 110 Rudder Way HUNTSVILLE, TX 77320

**Sterling Ridge Community** 

1,354 Ft<sup>2</sup>

3 Bedrooms

2 Bathrooms

2 Car Garage

Some images shown may be from a previously built Stylecraft home of similar design. Actual options, colors, and selections may vary. Contact us for details!

This charming three-bedroom, two bath home is spacious with a versatile design! Featuring a foyer and galley way entrance, this home feels elegant and special immediately upon your entrance. Some of our favorite things about this floor plan are its large primary bedroom, which includes a massive closet, and enough space for a sitting area in front of the window beaming with natural light. This home is great for entertaining, with so much counter space and its separate formal dining room that flows seamlessly into the kitchen.