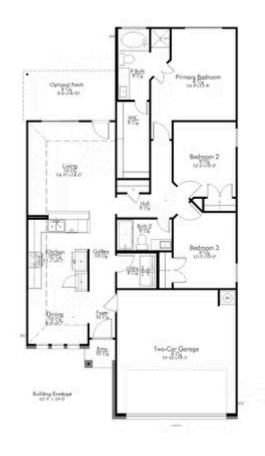

## 110 Rudder Way HUNTSVILLE, TX 77320

**Sterling Ridge Community** 

1,354 Ft<sup>2</sup>

3 Bedrooms

2 Bathrooms

2 Car Garage

Some images shown may be from a previously built Stylecraft home of similar design. Actual options, colors, and selections may vary. Contact us for details!

This charming three-bedroom, two bath home is spacious with a versatile design! Featuring a foyer and galley way entrance, this home feels elegant and special immediately upon your entrance. Some of our favorite things about this floor plan are its large primary bedroom, which includes a massive closet, and enough space for a sitting area in front of the window beaming with natural light. This home is great for entertaining, with so much counter space and its separate formal dining room that flows seamlessly into the kitchen.