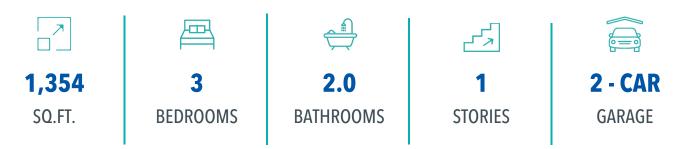

## S-1363 STERLING RIDGE



## QUESTIONS? **GET FAST ANSWERS** 936-213-9722



## PRICED FROM \$239,900



*Stylecraft Builders reserves the right to change features, prices, plans and specifications without notice. Additional association fees may apply. Other fees may also apply. Please see your onsite sales associate for additional information and more details. © 2024 Stylecraft Builders.* 





QUESTIONS? **GET FAST ANSWERS** 936-213-9722



In continuous effort by Stylecraft Builders to improve the quality of your home, we reserve the right to change features, prices, plans and specifications without notice. Floorplans and elevation renderings are artists' conceptiions only. Significant changes may be made during or after the construction of the model homes. Stylecraft Builders reserves the right to modify, relocate or eliminate any or all of the features, specifications, plan utilities,