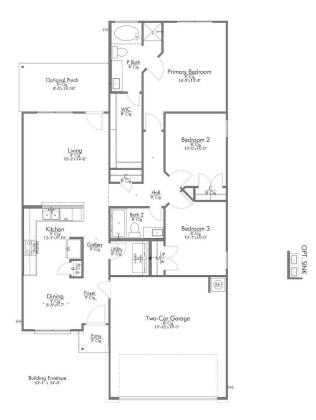

## S-1363 STERLING RIDGE



## QUESTIONS? **GET FAST ANSWERS** 936-213-9722



## PRICED FROM \$239,900



*Stylecraft Builders reserves the right to change features, prices, plans and specifications without notice. Additional association fees may apply. Other fees may also apply. Please see your onsite sales associate for additional information and more details. © 2024 Stylecraft Builders.* 





QUESTIONS? **GET FAST ANSWERS** 936-213-9722



In continuous effort by Stylecraft Builders to improve the quality of your home, we reserve the right to change features, prices, plans and specifications without notice. Floorplans and elevation renderings are artists' conceptiions only. Significant changes may be made during or after the construction of the model homes. Stylecraft Builders reserves the right to modify, relocate or eliminate any or all of the features, specifications, plan utilities, design or shape thereof, all without notice or obligations to any purchaser. Price range reflects base price only. Location premiums will be charged for certain locations and are not included in the base price of the home. Additional association fees may apply. Other fees may also apply. Amenities are proposed and planned or may be under co