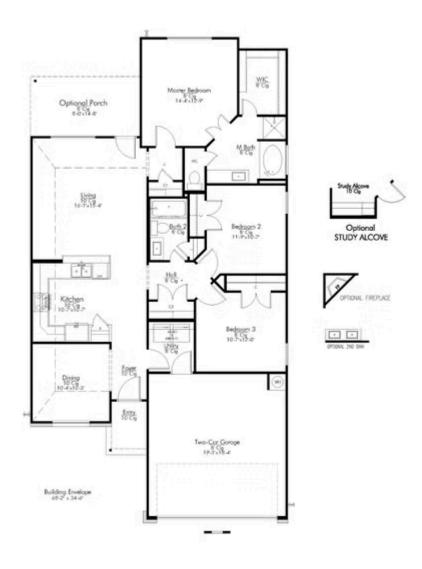

## 110 New Dawn Trail HUNTSVILLE, TX 77320

**Sterling Ridge Community** 

1,448 Ft<sup>2</sup>

3 Bedrooms

2 Bathrooms

2 Car Garage

## Some images shown may be from a previously built Stylecraft home of similar design. Actual options, colors, and selections may vary. Contact us for details!

Upon entering this exceptional floor plan, immediately greeted with a formal dining room. Walking into the open-concept kitchen and living room, you'll be stunned by the amount of space you have to gather. This three bedroom, two bath home has perfectly placed windows in the living room, primary bedroom, and dining room, crafting a home that is filled with natural light and charm. Granite countertops throughout and a large walk-in primary closet top it all off and make this home exceptional.