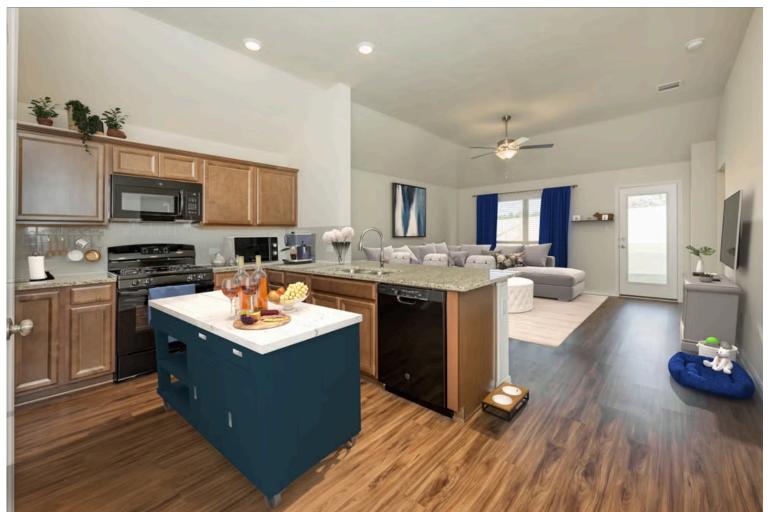

## Some images shown may be from a previously built Stylecraft home of similar design. Actual options, colors, and selections may vary. Contact us for details!

Upon entering this exceptional floor plan, immediately greeted with a formal dining room. Walking into the open-concept kitchen and living room, you'll be stunned by the amount of space you have to gather. This three bedroom, two bath home has perfectly placed windows in the living room, primary bedroom, and dining room, crafting a home that is filled with natural light and charm. Granite countertops throughout and a large walk-in primary closet top it all off and make this home exceptional.

Additional options included: 42" kitchen cabinets, additional LED recessed lighting, dual primary vanity, and tiled shower with fiberglass floor in primary bathroom