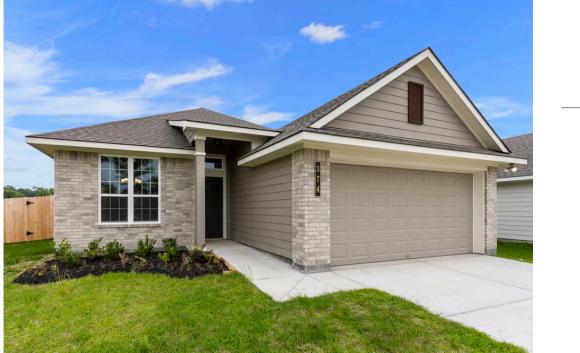

## 241 New Dawn Trail HUNTSVILLE, TX 77320

**Sterling Ridge Community** 

## Some images shown may be from a previously built Stylecraft home of similar design. Actual options, colors, and selections may vary. Contact us for details!

Upon entering this exceptional floor plan, immediately greeted with a formal dining room. Walking into the open-concept kitchen and living room, you'll be stunned by the amount of space you have to gather. This three bedroom, two bath home has perfectly placed windows in the living room, primary bedroom, and dining room, crafting a home that is filled with natural light and charm. A large walk-in primary closet tops it all off and makes this home exceptional.