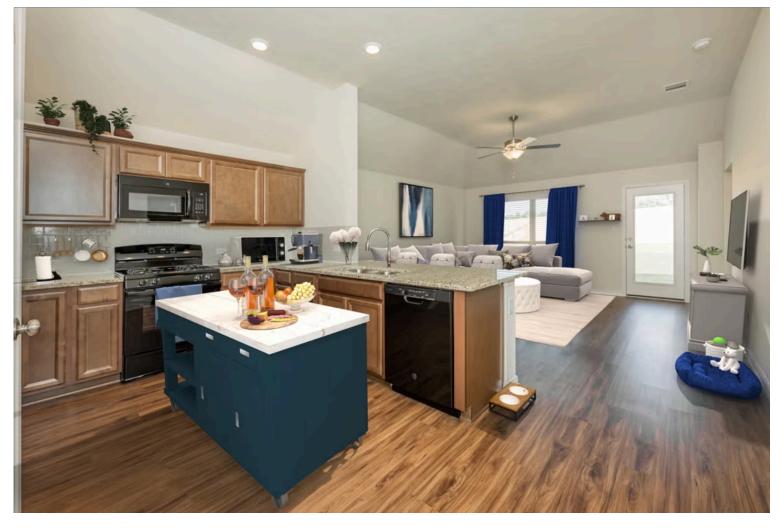

## Some images shown may be from a previously built Stylecraft home of similar design. Actual options, colors, and selections may vary. Contact us for details!

Upon entering this exceptional floor plan, immediately greeted with a formal dining room. Walking into the open-concept kitchen and living room, you'll be stunned by the amount of space you have to gather. This three bedroom, two bath home has perfectly placed windows in the living room, primary bedroom, and dining room, crafting a home that is filled with natural light and charm. A large walk-in primary closet tops it all off and makes this home exceptional.