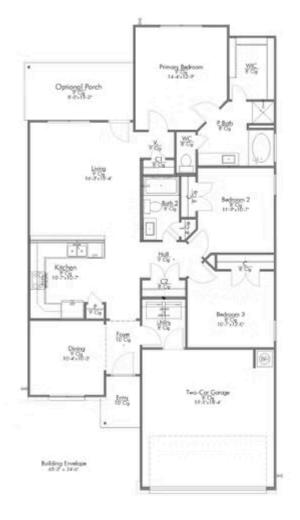

## Some images shown may be from a previously built Stylecraft home of similar design. Actual options, colors, and selections may vary. Contact us for details!

Upon entering this exceptional floor plan, immediately greeted with a formal dining room. Walking into the open-concept kitchen and living room, you'll be stunned by the amount of space you have to gather. This three bedroom, two bath home has perfectly placed windows in the living room, primary bedroom, and dining room, crafting a home that is filled with natural light and charm. A large walk-in primary closet tops it all off and makes this home exceptional.

Additional options included: A converted closet to a study alcove