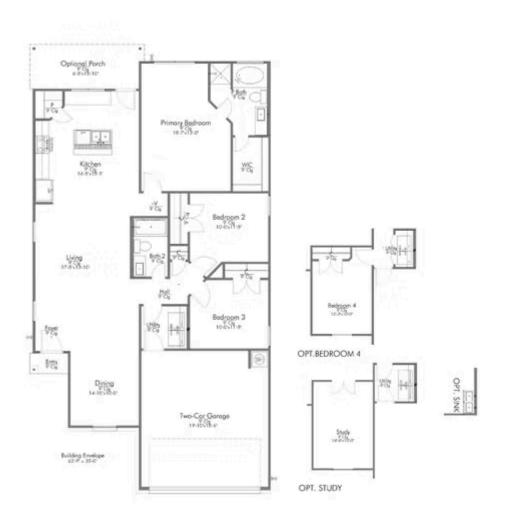

A popular choice among families seeking large gathering spaces and ample storage, the 1514 offers luxury living with 3 bedrooms and 2 baths. This beautiful home features large secondary bedrooms with walk-in closets. Open living, dining and kitchen provides abundant space, without all of the cost. Picture yourself washing your dishes as you look out your window as your children play after dinner. The primary bedroom suite is fit for a king-sized bed, and features a large walk-in closet. Secondary bedrooms gleam with natural light and tall ceilings.

Additional ontions included: Converted dining room to study stainless steel appliances, additional LFD recessed lighting, and dual

### 105 Rudder Way

HUNTSVILLE, TX 77320