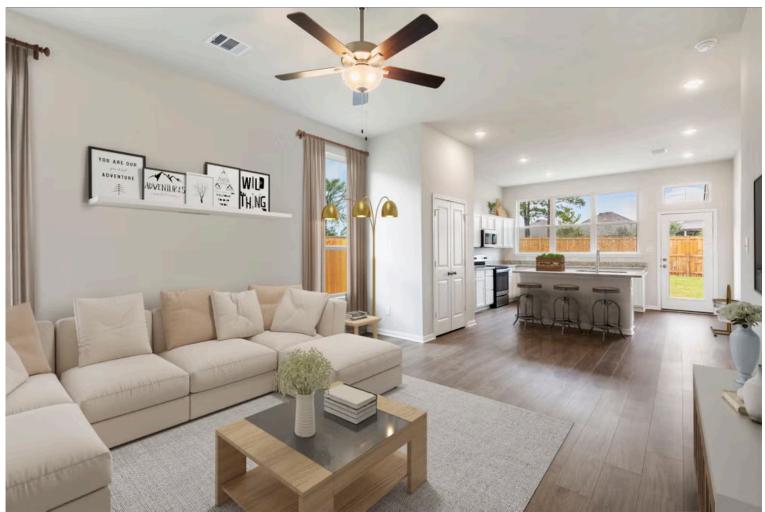

A popular choice among families seeking large gathering spaces and ample storage, the 1514 offers luxury living with 3 bedrooms and 2 baths. This beautiful home features large secondary bedrooms with walk-in closets. Open living, dining and kitchen provides abundant space, without all of the cost. Picture yourself washing your dishes as you look out your window as your children play after dinner. The primary bedroom suite is fit for a king-sized bed, and features a large walk-in closet. Secondary bedrooms gleam with natural light and tall ceilings.