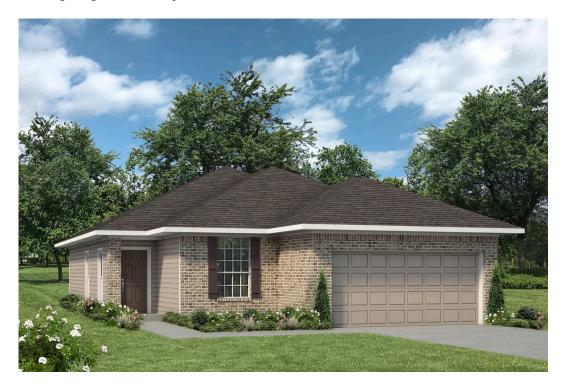

## 105 Rudder Way HUNTSVILLE, TX 77320

**Sterling Ridge Community** 

1,514 Ft<sup>2</sup>

□□ 3 Bedrooms

2 Bathrooms

2 Car Garage

Some images shown may be from a previously built Stylecraft home of similar design. Actual options, colors, and selections may vary. Contact us for details!

A popular choice among families seeking large gathering spaces and ample storage, the 1514 offers luxury living with 3 bedrooms and 2 baths. This beautiful home features large secondary bedrooms with walk-in closets. Open living, dining and kitchen provides abundant space, without all of the cost. Picture yourself washing your dishes as you look out your window as your children play after dinner. The primary bedroom suite is fit for a king-sized bed, and features a large walk-in closet. Secondary bedrooms gleam with natural light and tall ceilings.