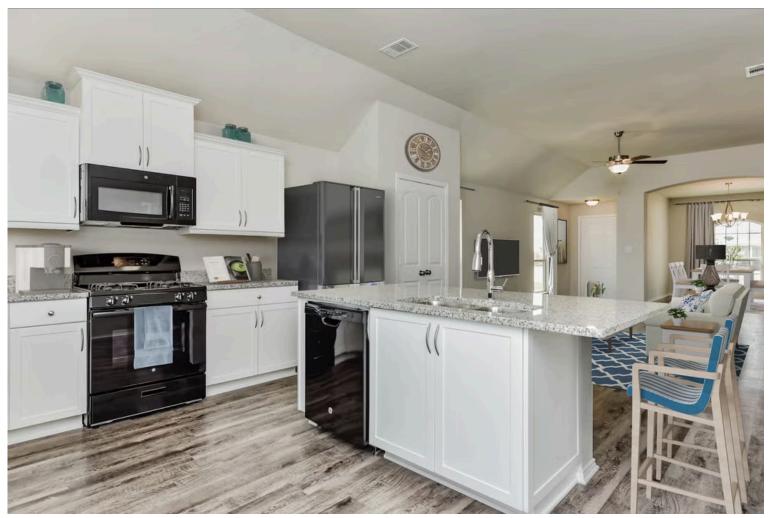

A popular choice among families seeking large gathering spaces and ample storage, the 1514 offers luxury living with 3 bedrooms and 2 baths. This beautiful home features large secondary bedrooms with walk-in closets. Open living, dining and kitchen provides abundant space, without all of the cost. Picture yourself washing your dishes as you look out your window as your children play after dinner. The primary bedroom suite is fit for a king-sized bed, and features a large walk-in closet. Secondary bedrooms gleam with natural light and tall ceilings.