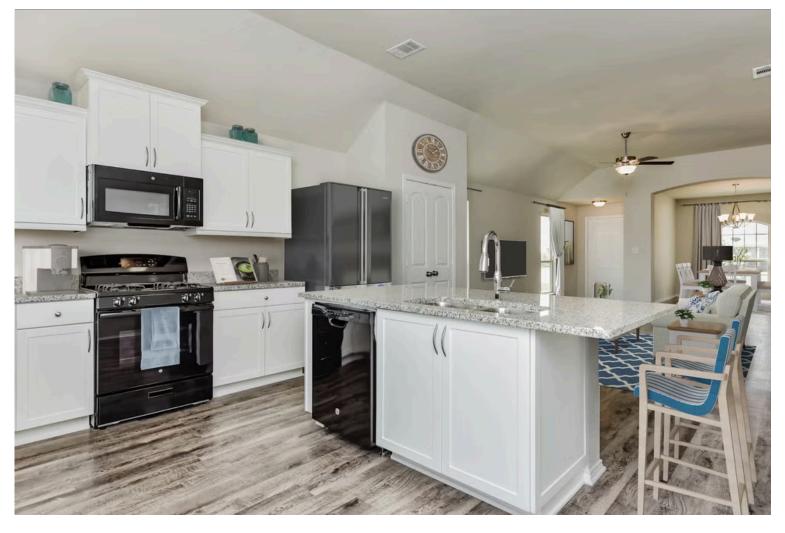

## Some images shown may be from a previously built Stylecraft home of similar design. Actual options, colors, and selections may vary. Contact us for details!

If you're wanting options and flexibility, this floor plan is exactly what you're looking for! This beautiful 3 bedroom, 2 bath home is thoughtfully designed to have three different options for the front room: a formal dining room, study, or 4th bedroom. You'll absolutely love the way the kitchen seamlessly flows into the living room, giving you ample space to gather with your family. From the luxuriously large master bedroom with seating area, to the exquisite selections Stylecraft offers, you are guaranteed to love this home!

Additional options included: Tile master shower