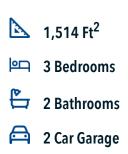

## Some images shown may be from a previously built Stylecraft home of similar design. Actual options, colors, and selections may vary. Contact us for details!

If you're wanting options and flexibility, this floor plan is exactly what you're looking for! This beautiful 3 bedroom, 2 bath home is thoughtfully designed to have three different options for the front room: a formal dining room, study, or 4th bedroom. You'll absolutely love the way the kitchen seamlessly flows into the living room, giving you ample space to gather with your family. From the luxuriously large master bedroom with seating area, to the exquisite selections Stylecraft offers, you are guaranteed to love this home!