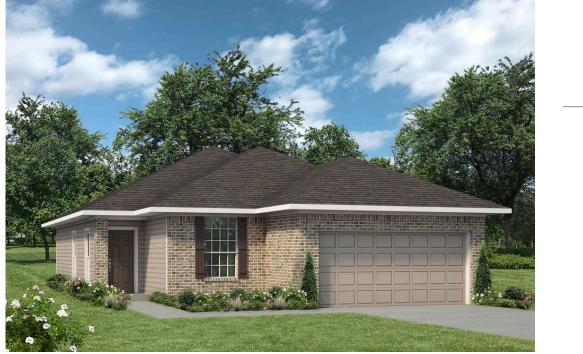

## 147 Bates Court HUNTSVILLE, TX 77320

## Some images shown may be from a previously built Stylecraft home of similar design. Actual options, colors, and selections may vary. Contact us for details!

If you're wanting options and flexibility, this floor plan is exactly what you're looking for! This beautiful 3 bedroom, 2 bath home is thoughtfully designed to have three different options for the front room: a formal dining room, study, or 4th bedroom. You'll absolutely love the way the kitchen seamlessly flows into the living room, giving you ample space to gather with your family. From the luxuriously large master bedroom with seating area, to the exquisite selections Stylecraft offers, you are guaranteed to love this home!