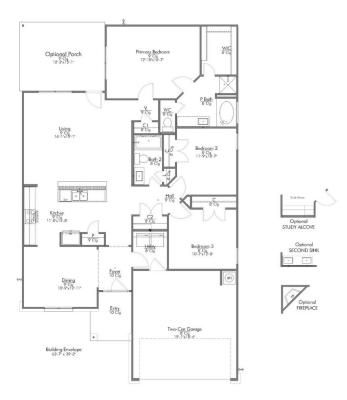

## S-1613 STERLING RIDGE

QUESTIONS? **GET FAST ANSWERS** 936-213-9722

PRICED FROM \$254,900

QUESTIONS? **GET FAST ANSWERS** 936-213-9722

In continuous effort by Stylecraft Builders to improve the quality of your home, we reserve the right to change features, prices, plans and specifications without notice. Floorplans and elevation renderings are artists' conceptiions only. Significant changes may be made during or after the construction of the model homes. Stylecraft Builders reserves the right to modify, relocate or eliminate any or all of the features, specifications, plan utilities, design or shape thereof, all without notice or obligations to any purchaser. Price range reflects base price only. Location premiums will be charged for certain locations and are not included in the base price of the home. Additional association fees may apply. Other fees may also apply. Amenities are proposed and planned or may be under construction. All square footages are approximate square footages of the total livable space. Water heater location deemed per city municipality code. Please see your onsite sales associate for additional information and more details. © 2024 Stylecraft Builders.