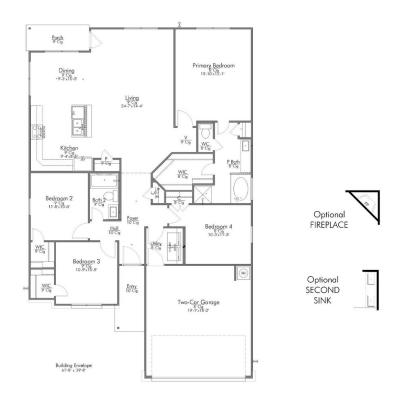

## S-1651 STERLING RIDGE

## PRICED FROM \$259,900

QUESTIONS? **GET FAST ANSWERS** 936-213-9722

In continuous effort by Stylecraft Builders to improve the quality of your home, we reserve the right to change features, prices, plans and specifications without notice. Floorplans and elevation renderings are artists' conceptiions only. Significant changes may be made during or after the construction of the model homes. Stylecraft Builders reserves the right to modify, relocate or eliminate any or all of the features, specifications, plan utilities, design or shape thereof, all without notice or obligations to any purchaser. Price range reflects base price only. Location premiums will be charged for certain locations and are not included in the base price of the home. Additional association fees may apply. Other fees may also apply. Amenities are proposed and planned or may be under construction. All square footages are approximate square footages of the total livable space. Water heater location deemed per city municipality code. Please see your onsite sales associate for additional information and more details. © 2024 Stylecraft Builders.