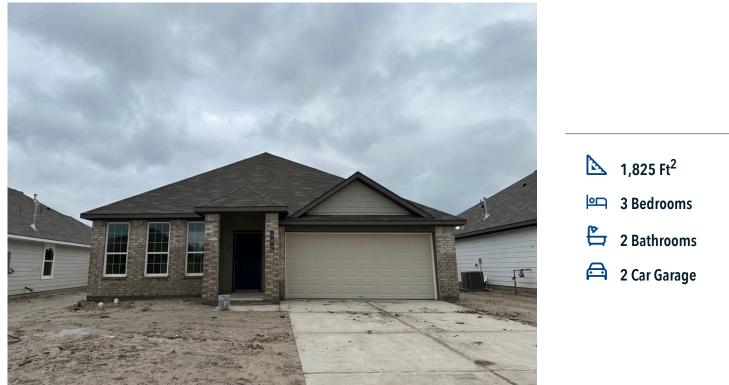

## 107 Rudder Way HUNTSVILLE, TX 77320

**Sterling Ridge Community** 

Some images shown may be from a previously built Stylecraft home of similar design. Actual options, colors, and selections may vary. Contact us for details!

If charm and elegance are what you're looking for – Welcome home! A favorite of many, the 1818 has several features that make it stand out from the rest. From the moment your eyes catch the stunning exterior, you're captivated. Interior features include dual living areas to use as you choose, a large kitchen with granite-topped island that is open through the dining and living room, stunning windows flowing with natural light, an optional study alcove, and a spacious primary suite. Stylecraft's selections round out everything that make this floor plan so special.

Additional options included: Stainless steel appliances, additional LED recessed lighting, dual primary bathroom vanity, converted

Stylecraft Builders reserves the right to change features, prices, plans and specifications without notice. Additional association fees may apply. Other fees may also apply. Please see your onsite sales associate for additional information and more details. ©2025 Stylecraft Builders.