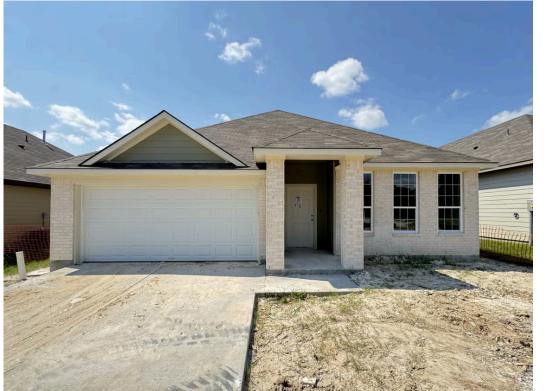

## 240 New Dawn Trail HUNTSVILLE, TX 77320

**Sterling Ridge Community** 

## Some images shown may be from a previously built Stylecraft home of similar design. Actual options, colors, and selections may vary. Contact us for details!

If charm and elegance are what you're looking for – Welcome home! A favorite of many, the 1818 has several features that make it stand out from the rest. From the moment you see the exterior, you're captivated. Interior features include dual living areas to use as you choose, a large kitchen with granite-topped island that is open through the dining and living room, stunning windows flowing with natural light, an optional study alcove, and a spacious primary suite.