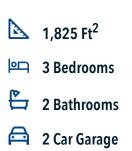

## Some images shown may be from a previously built Stylecraft home of similar design. Actual options, colors, and selections may vary. Contact us for details!

If charm and elegance are what you're looking for – Welcome home! A favorite of many, the 1818 has several features that make it stand out from the rest. From the moment you see the exterior, you're captivated. Interior features include dual living areas to use as you choose, a large kitchen with granite-topped island that is open through the dining and living room, stunning windows flowing with natural light, an optional study alcove, and a spacious primary suite.