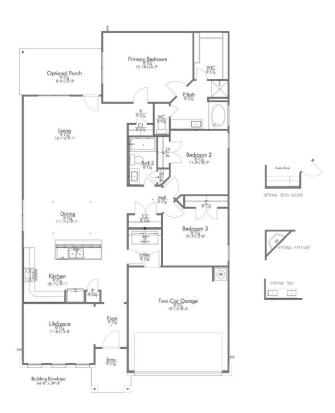

## S-1818 STERLING RIDGE

**PRICED FROM** 

\$304,900

1,825

SQ.FT.

3

**BEDROOMS** 

2.0

**BATHROOMS** 

1

**STORIES** 

2 - CAR

**GARAGE** 

In continuous effort by Stylecraft Builders to improve the quality of your home, we reserve the right to change features, prices, plans and specifications without notice. Floorplans and elevation renderings are artists' conceptiions only. Significant changes may be made during or after the construction of the model homes. Stylecraft Builders reserves the right to modify, relocate or eliminate any or all of the features, specifications, plan utilities, design or shape thereof, all without notice or obligations to any purchaser. Price range reflects base price only. Location premiums will be charged for certain locations and are not included in the base price of the home. Additional association fees may apply. Other fees may also apply. Amenities are proposed and planned or may be under construction. All square footages are approximate square footages of the total livable space. Water heater location deemed per city municipality code. Please see your onsite sales associate for additional information and more details. © 2024 Stylecraft Builders.