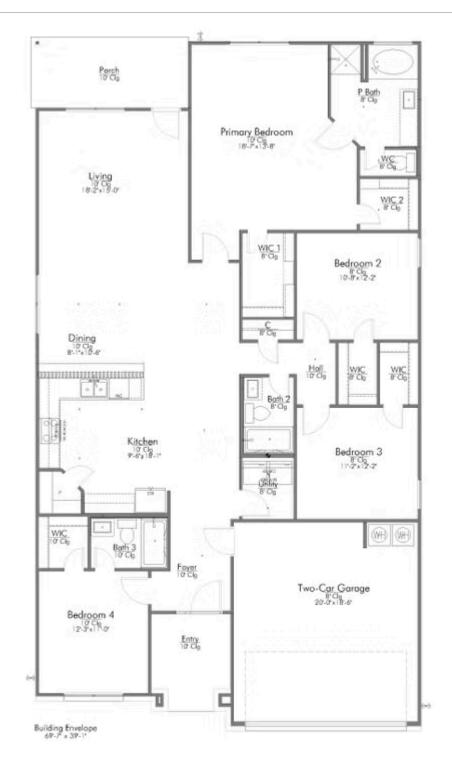

## 218 New Dawn Trail HUNTSVILLE, TX 77320

**Sterling Ridge Community** 

2,042 Ft<sup>2</sup>

4 Bedrooms

3 Bathrooms

2 Car Garage

Some images shown may be from a previously built Stylecraft home of similar design. Actual options, colors, and selections may vary. Contact us for details!

This 4 bedroom, 3 bath home is exactly what you've been looking for. It's the perfect home for a multi-generational family, those looking for a private space for guests, or added privacy for one of your children. With walk-in closets in every bedroom and dual walk-in closets in the primary, you won't run out of storage space. Walk into your open concept living area, where you'll have more than enough room to cuddle up or host all of your friends and family.

Additional Options Included: Stainless Steel Appliances, Painted Cabinets Throughout, 42" Kitchen Cabinets, Integral Miniblinds in the Rear Door, Additional LED Recessed Lighting, a Dual Primary Bathroom Vanity, and an Upgraded Shower