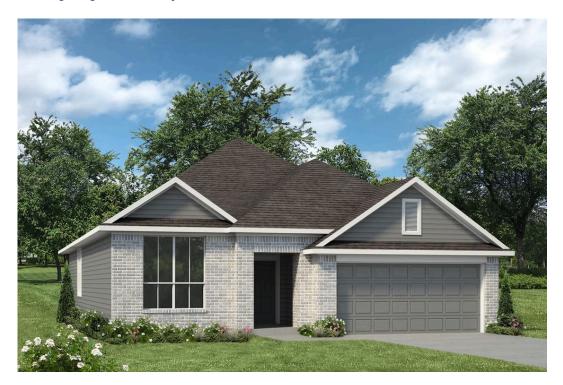

## 218 New Dawn Trail HUNTSVILLE, TX 77320

**Sterling Ridge Community** 

2,042 Ft<sup>2</sup>

4 Bedrooms

3 Bathrooms

2 Car Garage

Some images shown may be from a previously built Stylecraft home of similar design. Actual options, colors, and selections may vary. Contact us for details!

This 4 bedroom, 3 bath home is exactly what you've been looking for. It's the perfect home for a multi-generational family, those looking for a private space for guests, or added privacy for one of your children. With walk-in closets in every bedroom and dual walk-in closets in the primary, you won't run out of storage space. Walk into your open concept living area, where you'll have more than enough room to cuddle up or host all of your friends and family.