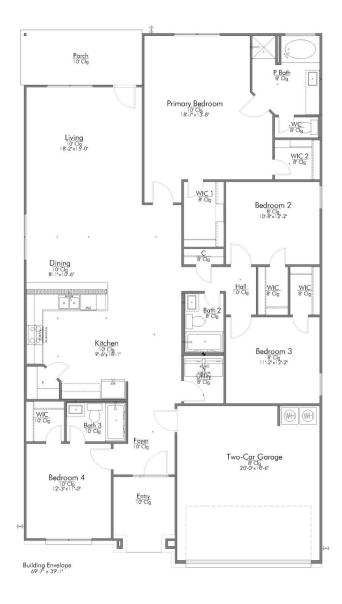

## S-2082 STERLING RIDGE

**PRICED FROM** 

\$286,900

2,041 +

SQ.FT.

4

**BEDROOMS** 

3.0