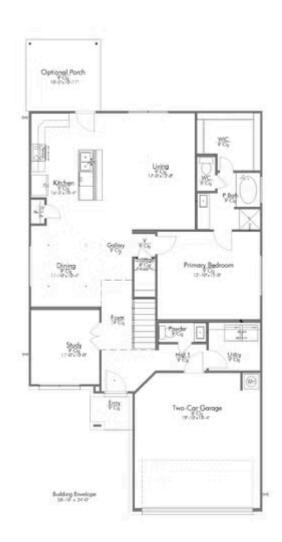

sly built Stylecraft home of similar design. Actual options, colors, and selections may vary. Contact us for details!

New and improved! Walk into perfection in this spacious, welcoming floor plan! With a formal study, new open kitchen layout, formal dining area, and living room that flow together seamlessly, this floor plan is sure to please those looking for the ideal family home! The 2516 offers a large media room for kids and adults alike. Our favorite feature is a little surprise that's on the second story of the home that you'll just have to see for yourself.

Additional options included: A vented kitchen microhood, 42" upper kitchen cabinets, two exterior coach lights, and an upgraded primary bathroom shower





## 101 Laurel Oaks Drive

HUNTSVILLE, TX 77320



### 1ST FLOOR PLAN











## 101 Laurel Oaks Drive

HUNTSVILLE, TX 77320



#### 2ND FLOOR PLAN