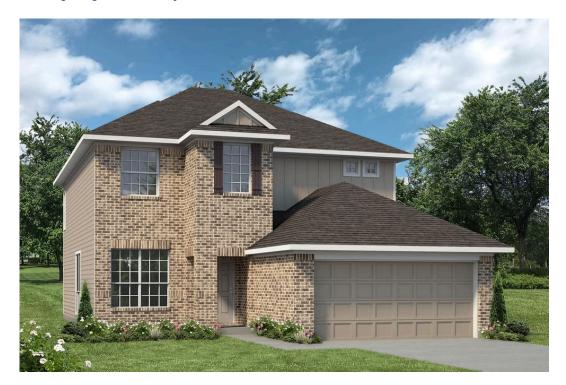

# 101 Laurel Oaks Drive HUNTSVILLE, TX 77320

**Sterling Ridge Community** 

2,583 Ft<sup>2</sup>

º□ 4 Bedrooms

2.5 Bathrooms

2 Car Garage

Some images shown may be from a previously built Stylecraft home of similar design. Actual options, colors, and selections may vary. Contact us for details!

New and improved! Walk into perfection in this spacious, welcoming floor plan! With a formal study, new open kitchen layout, formal dining area, and living room that flow together seamlessly, this floor plan is sure to please those looking for the ideal family home! The 2516 offers a large media room for kids and adults alike. Our favorite feature is a little surprise that's on the second story of the home that you'll just have to see for yourself.