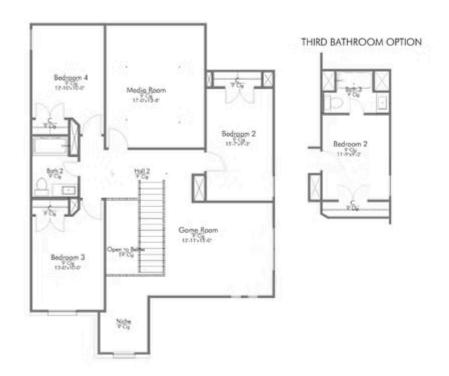

ns may vary. Contact us for details!

New and improved! Walk into perfection in this spacious, welcoming floor plan! With a formal study, new open kitchen layout, formal dining area, and living room that flow together seamlessly, this floor plan is sure to please those looking for the ideal family home! The 2516 offers a large media room for kids and adults alike. Our favorite feature is a little surprise that's on the second story of the home that you'll just have to see for yourself.

Additional options included: A vented kitchen microhood, 42" upper kitchen cabinets, two exterior coach lights, and an upgraded primary bathroom shower





## 101 Laurel Oaks Drive

HUNTSVILLE, TX 77320



### 1ST FLOOR PLAN











## 101 Laurel Oaks Drive

HUNTSVILLE, TX 77320



#### 2ND FLOOR PLAN