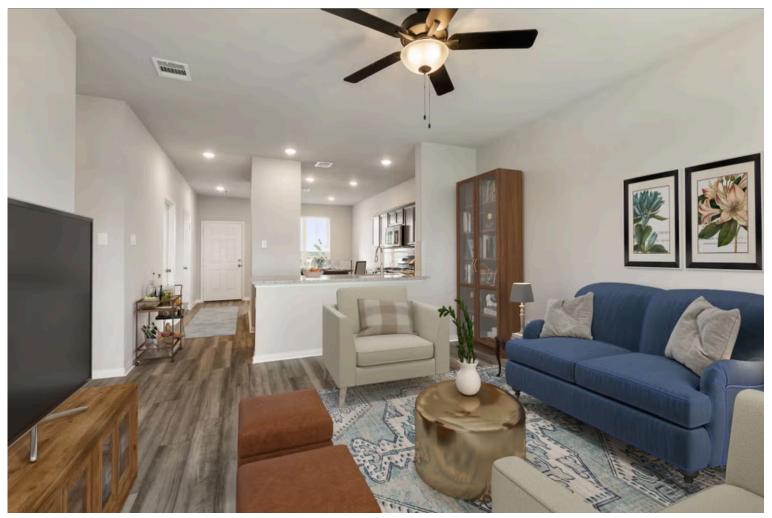

This charming 3 bedroom, 2 bath home is spacious with a versatile design! Featuring a foyer and galley way entrance, this home feels elegant and special immediately upon your entrance. Some of our favorite things about this floor plan are its large primary bedroom, which includes a massive closet, and enough space for a sitting area in front of the window beaming with natural light. This home is great for entertaining, with so much counter space and its separate formal dining room that flows seamlessly into the kitchen.

Additional options included: A covered back porch, stainless steel appliances, a decorative tile backsplash, integral miniblinds in the rear door, two exterior coach lights, pendant lighting in the kitchen, and a dual primary bathroom vanity