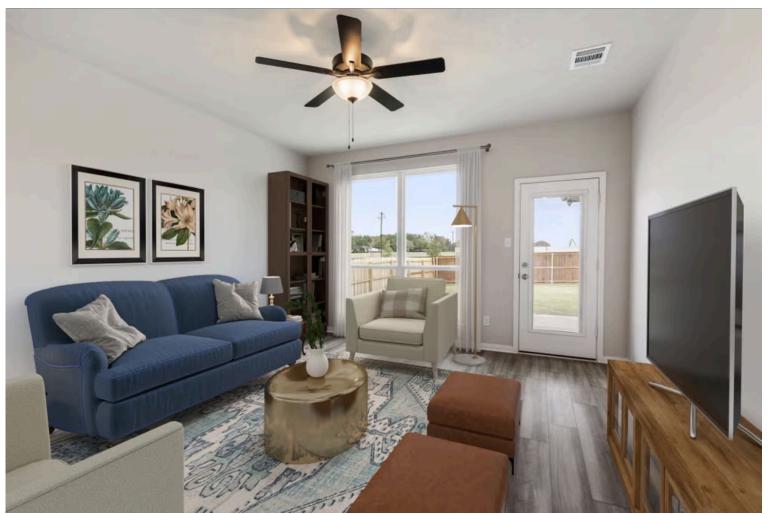

This charming 3 bedroom, 2 bath home is spacious with a versatile design! Featuring a foyer and galley way entrance, this home feels elegant and special immediately upon your entrance. Some of our favorite things about this floor plan are its large primary bedroom, which includes a massive closet, and enough space for a sitting area in front of the window beaming with natural light. This home is great for entertaining, with so much counter space and its separate formal dining room that flows seamlessly into the kitchen.

Additional options included: A covered back porch, stainless steel appliances, a decorative tile backsplash, integral miniblinds in the rear door, two exterior coach lights, pendant lighting in the kitchen, and a dual primary bathroom vanity