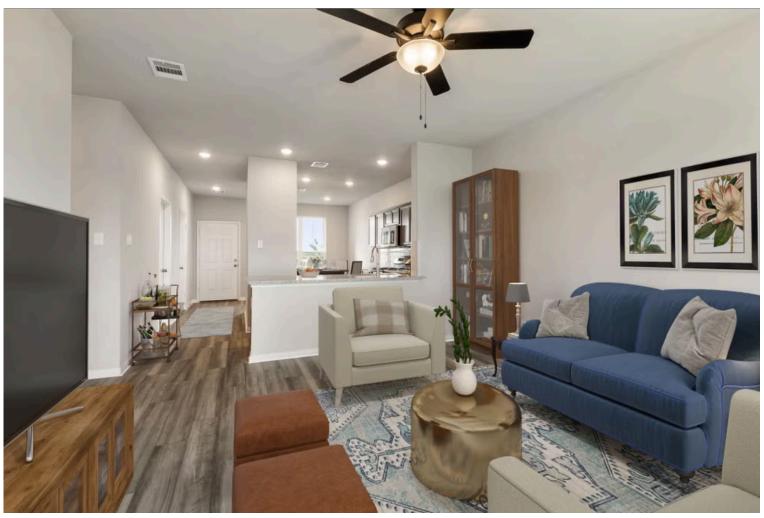

2 Car Garage

Some images shown may be from a previously built Stylecraft home of similar design. Actual options, colors, and selections may vary. Contact us for details!

This charming 3 bedroom, 2 bath home is spacious with a versatile design! Featuring a foyer and galley way entrance, this home feels elegant and special immediately upon your entrance. Some of our favorite things about this floor plan are its large primary bedroom, which includes a massive closet, and enough space for a sitting area in front of the window beaming with natural light. This home is great for entertaining, with so much counter space and its separate formal dining room that flows seamlessly into the kitchen.