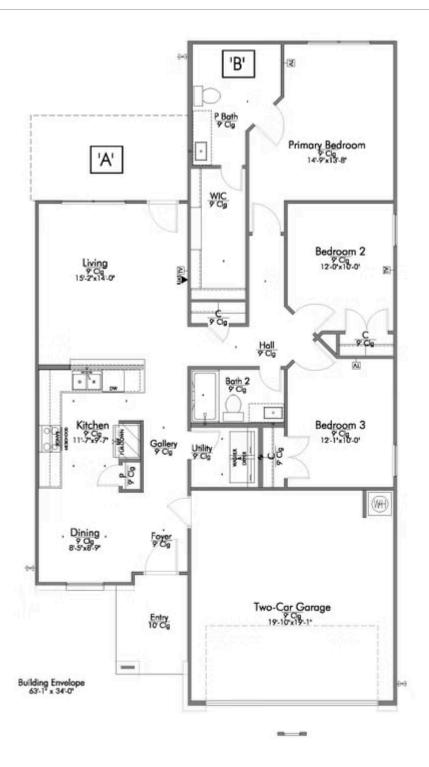

# 137 Walk Way JARRELL, TX 76537

**Eastern Wells Community** 

PRICE:

<del>\$279,900</del>

\$None

1.354 Ft<sup>2</sup>

3 Bedrooms

2 Bathrooms

2 Car Garage

Some images shown may be from a previously built Stylecraft home of similar design. Actual options, colors, and selections may vary. Contact us for details!

This charming 3 bedroom, 2 bath home is spacious with a versatile design! Featuring a foyer and galley way entrance, this home feels elegant and special immediately upon your entrance. Some of our favorite things about this floor plan are its large primary bedroom, which includes a massive closet, and enough space for a sitting area in front of the window beaming with natural light. This home is great for entertaining, with so much counter space and its separate formal dining room that flows seamlessly into the kitchen.