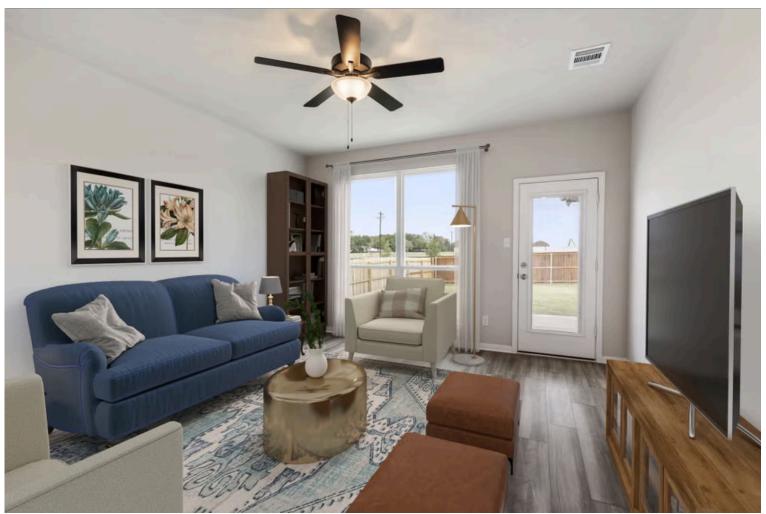

Some images shown may be from a previously built Stylecraft home of similar design. Actual options, colors, and selections may vary. Contact us for details!

This charming 3 bedroom, 2 bath home is spacious with a versatile design! Featuring a foyer and galley way entrance, this home feels elegant and special immediately upon your entrance. Some of our favorite things about this floor plan are its large primary bedroom, which includes a massive closet, and enough space for a sitting area in front of the window beaming with natural light. This home is great for entertaining, with so much counter space and its separate formal dining room that flows seamlessly into the kitchen.