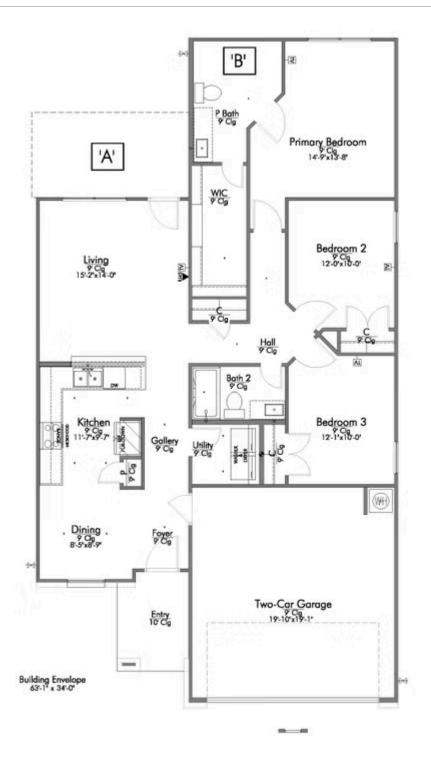

# 308 Boatright Boulevard JARRELL, TX 76537

**Eastern Wells Community** 

PRICE:

\$281,100

1,354 Ft<sup>2</sup>

□ 3 Bedrooms

2 Bathrooms

2 Car Garage

Some images shown may be from a previously built Stylecraft home of similar design. Actual options, colors, and selections may vary. Contact us for details!

This charming 3 bedroom, 2 bath home is spacious with a versatile design! Featuring a foyer and galley way entrance, this home feels elegant and special immediately upon your entrance. Some of our favorite things about this floor plan are its large primary bedroom, which includes a massive closet, and enough space for a sitting area in front of the window beaming with natural light. This home is great for entertaining, with so much counter space and its separate formal dining room that flows seamlessly into the kitchen.

Additional Options Included: Stainless Steel Appliances, a Decorative Tile Backsplash, a Dual Primary Bathroom Vanity, and Pendant Lighting in the Kitchen