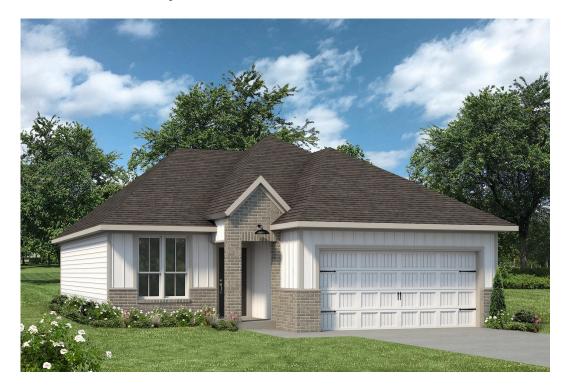

# 308 Boatright Boulevard JARRELL, TX 76537

**Eastern Wells Community** 

PRICE:

\$281,100

1,354 Ft<sup>2</sup>

□ 3 Bedrooms

2 Bathrooms

2 Car Garage

Some images shown may be from a previously built Stylecraft home of similar design. Actual options, colors, and selections may vary. Contact us for details!

This charming 3 bedroom, 2 bath home is spacious with a versatile design! Featuring a foyer and galley way entrance, this home feels elegant and special immediately upon your entrance. Some of our favorite things about this floor plan are its large primary bedroom, which includes a massive closet, and enough space for a sitting area in front of the window beaming with natural light. This home is great for entertaining, with so much counter space and its separate formal dining room that flows seamlessly into the kitchen.