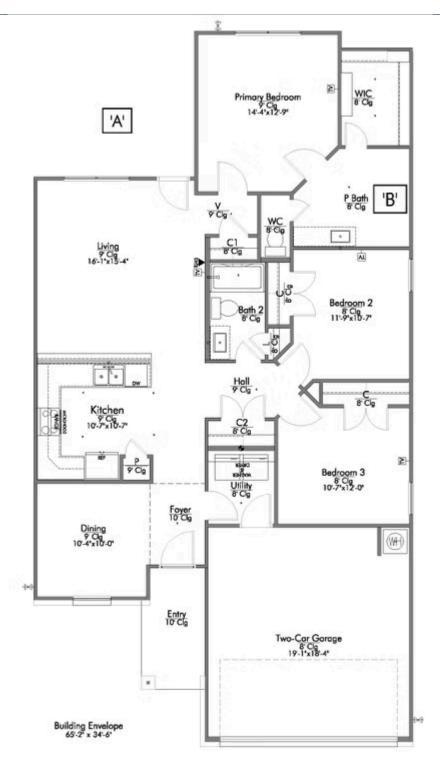

2 Bathrooms

2 Car Garage

Upon entering this exceptional floor plan, you're immediately greeted with a formal dining room. Walking into the open-concept kitchen and living room, you'll be stunned by the amount of space you have to gather. This three-bedroom, two bath home has perfectly placed windows in the living room, primary bedroom, and dining room, crafting a home that is filled with natural light and charm. Granite countertops in the kitchen and large walk-in primary closet top it all off and make this home exceptional.

## 109 Watch Hill Drive

JARRELL, TX 76537