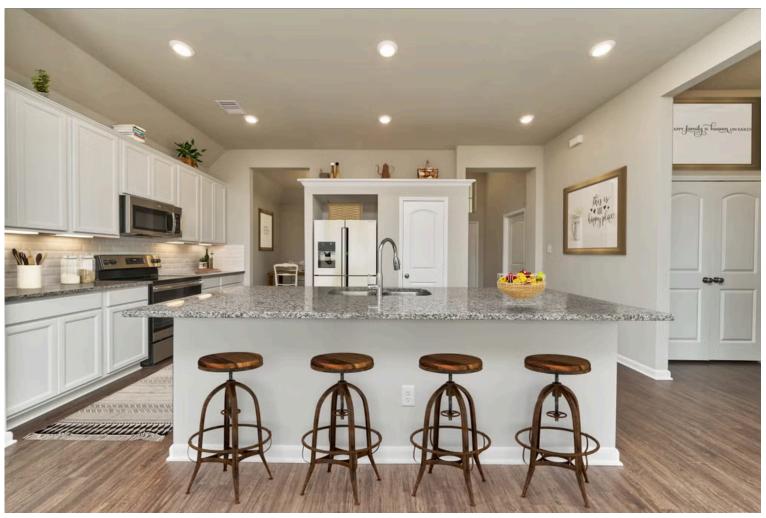

Our most popular floor plan! This charming 3 bedroom, 2 bath home is known for its intelligent use of space and now features an even more open living area. The large kitchen granite-topped island opens up to your living room to provide a cozy flow throughout the home. Your dining room features the most charming front window you'll ever see, which is accented by your gorgeous front elevation. Featuring large walk-in closets, luxury flooring, and volume ceilings – the 1613 certainly delivers when it comes to affordable luxury.

Additional options included: Stainless steel appliances, pendant lighting in the kitchen, and a dual primary bathroom vanity