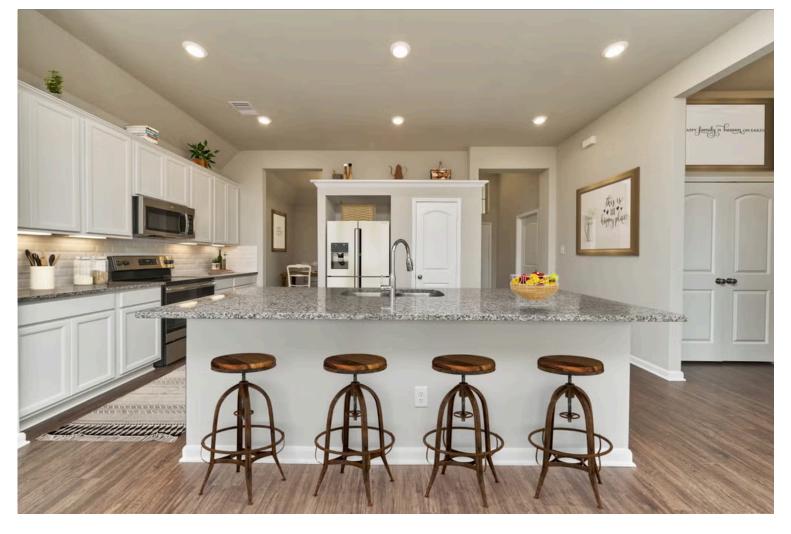

Our most popular floor plan! This charming 3 bedroom, 2 bath home is known for its intelligent use of space and now features an even more open living area. The large kitchen granite-topped island opens up to your living room to provide a cozy flow throughout the home. Your dining room features the most charming front window you'll ever see, which is accented by your gorgeous front elevation. Featuring large walk-in closets, luxury flooring, and volume ceilings - the 1613 certainly delivers when it comes to affordable luxury.

Additional Options Included: Stainless Steel Appliances, Pendant Lighting in the Kitchen, a Dual Primary Bathroom Vanity, a Single Basin Kitchen Sink, and a Full Yard Irrigation System