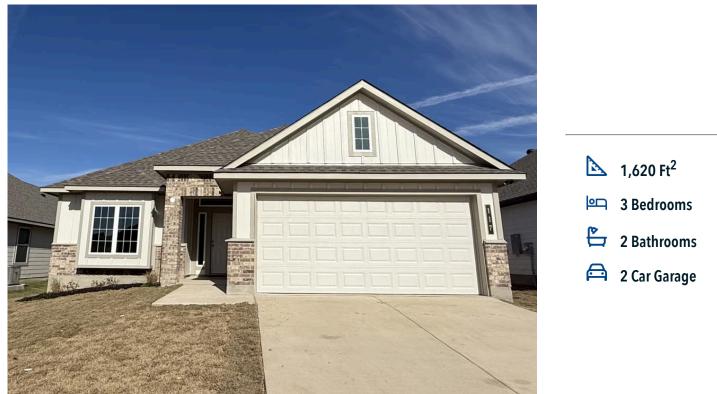

## 117 Walk Way Drive JARRELL, TX 76537

**Eastern Wells Community** 

Some images shown may be from a previously built Stylecraft home of similar design. Actual options, colors, and selections may vary. Contact us for details!

Our most popular floor plan! This charming 3 bedroom, 2 bath home is known for its intelligent use of space and now features an even more open living area. The large kitchen granite-topped island opens up to your living room to provide a cozy flow throughout the home. Your dining room features the most charming front window you'll ever see, which is accented by your gorgeous front elevation. Featuring large walk-in closets, luxury flooring, and volume ceilings - the 1613 certainly delivers when it comes to affordable luxury.

Additional Options Included: Stainless Steel Appliances, Pendant Lighting in the Kitchen, a Dual Primary Bathroom Vanity, a Single Basin Kitchen Sink, and a Full Yard Irrigation System