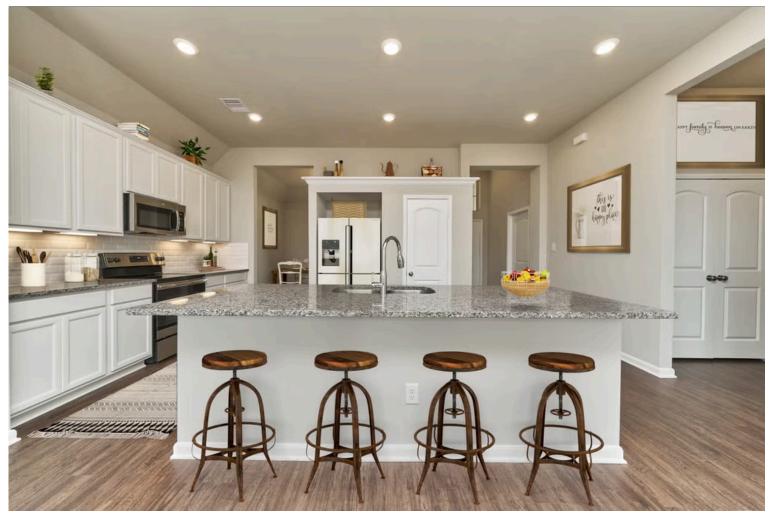

Our most popular floor plan! This charming 3 bedroom, 2 bath home is known for its intelligent use of space and now features an even more open living area. The large kitchen granite-topped island opens up to your living room to provide a cozy flow throughout the home. Your dining room features the most charming front window you'll ever see, which is accented by your gorgeous front elevation. Featuring large walk-in closets, luxury flooring, and volume ceilings – the 1613 certainly delivers when it comes to affordable luxury.

Additional Options Included: Stainless Steel Appliances, a Top Load Washer and Dryer, 2" PVC Blinds, a Dual Primary Bathroom Vanity, a Single basin Kitchen Sink, a Soft Water Loop, Two Exterior Coach Lights, Kitchen is Prewired for Pendant Lighting, a Decorative Tile Backsplash, Converted Closet to a Study, an Upgraded Front Door, a Ceiling Fan in the Primary Bedroom, and an Upgraded Shower