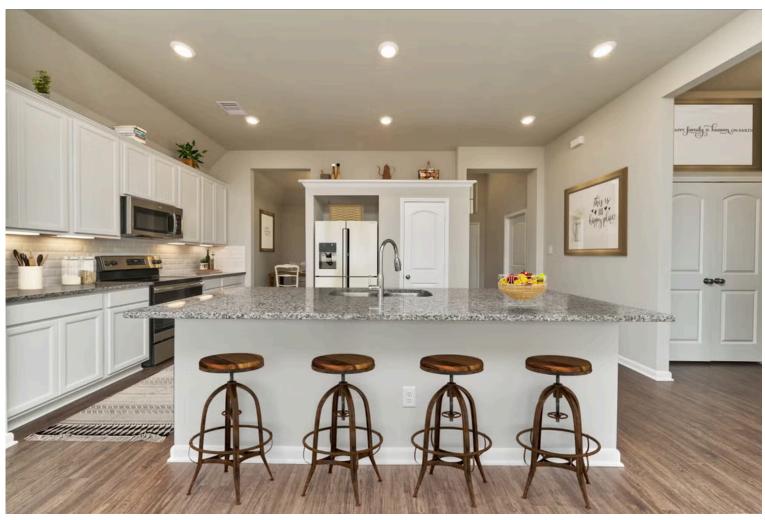

Our most popular floor plan! This charming 3 bedroom, 2 bath home is known for its intelligent use of space and now features an even more open living area. The large kitchen granite-topped island opens up to your living room to provide a cozy flow throughout the home. Your dining room features the most charming front window you'll ever see, which is accented by your gorgeous front elevation. Featuring large walk-in closets, luxury flooring, and volume ceilings – the 1613 certainly delivers when it comes to affordable luxury.

Additional Options Included: Stainless Steel Appliances, A Decorative Tile Backsplash and a Full Yard Irrigation System