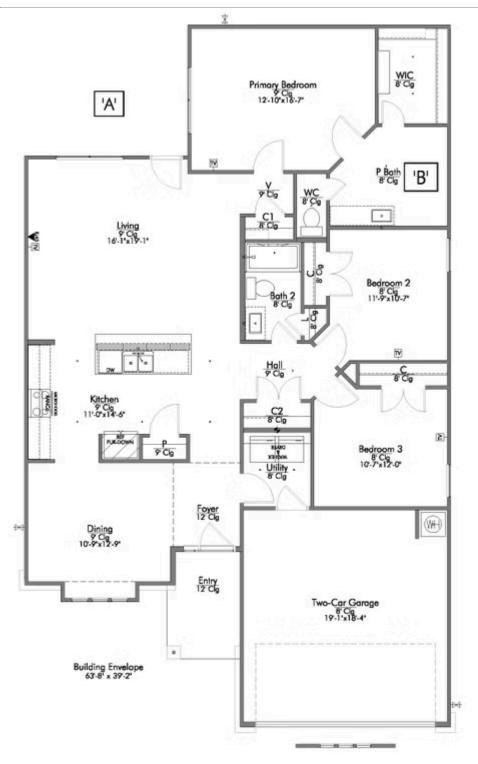

#### **Eastern Wells Community**

1,620 Ft<sup>2</sup>

\_\_\_\_\_\_

3 Bedrooms

2 Bathrooms

2 Car Garage

Some images shown may be from a previously built Stylecraft home of similar design. Actual options, colors, and selections may vary. Contact us for details!

Our most popular floor plan! This charming 3 bedroom, 2 bath home is known for its intelligent use of space and now features an even more open living area. The large kitchen granite-topped island opens up to your living room to provide a cozy flow throughout the home. Your dining room features the most charming front window you'll ever see, which is accented by your gorgeous front elevation. Featuring large walk-in closets, luxury flooring, and volume ceilings – the 1613 certainly delivers when it comes to affordable luxury.

Additional Options Included: Stainless Steel Appliances, a Decorative Tile Backsplash, Kitchen is Prewired for Pendant Lighting, a Dual Primary Bathroom Vanity, and an Upgraded Shower