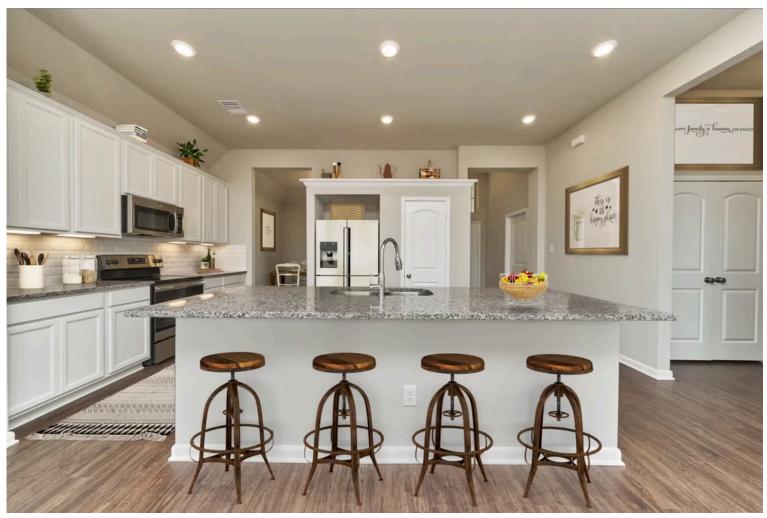

Our most popular floor plan! This charming 3 bedroom, 2 bath home is known for its intelligent use of space and now features an even more open living area. The large kitchen granite-topped island opens up to your living room to provide a cozy flow throughout the home. Your dining room features the most charming front window you'll ever see, which is accented by your gorgeous front elevation. Featuring large walk-in closets, luxury flooring, and volume ceilings – the 1613 certainly delivers when it comes to affordable luxury.

Additional Options Included: Stainless Steel Appliances, a Decorative Tile Backsplash, Kitchen is Prewired for Pendant Lighting, a Dual Primary Bathroom Vanity, and an Upgraded Shower