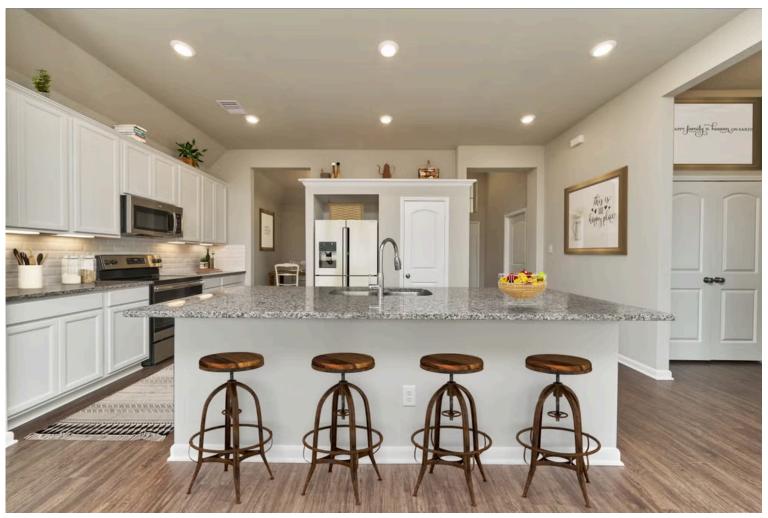

2 Car Garage

Some images shown may be from a previously built Stylecraft home of similar design. Actual options, colors, and selections may vary. Contact us for details!

Sleek, modern, spacious, and full of charm. The large kitchen granite-topped island opens up to your living room to provide a cozy flow throughout the home. Your dining room features the most charming front window you'll ever see, which is accented by your gorgeous front elevation. Featuring large walk-in closets, luxury flooring, and volume ceilings – the Blakely certainly delivers when it comes to affordable luxury.

Additional options included: Stainless steel appliances, a decorative tile backsplash, an exterior coach light, pendant lighting in the kitchen, and a dual primary bathroom vanity