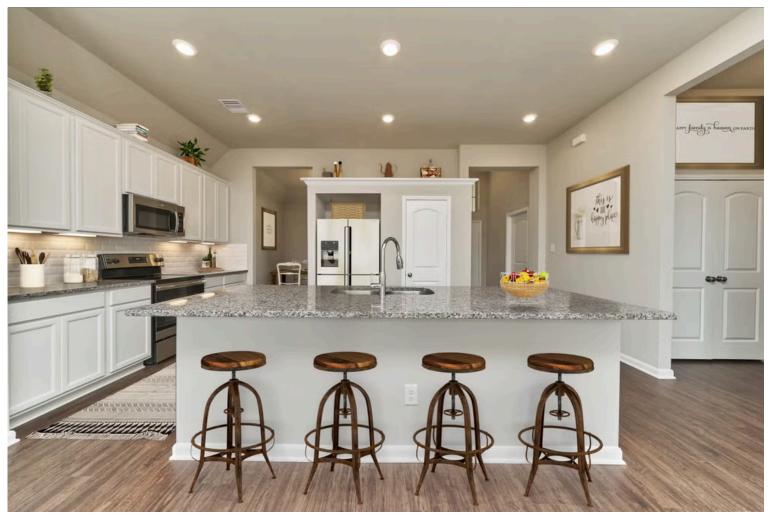

Some images shown may be from a previously built Stylecraft home of similar design. Actual options, colors, and selections may vary. Contact us for details!

Our most popular floor plan! This charming 3 bedroom, 2 bath home is known for its intelligent use of space and now features an even more open living area. The large kitchen granite-topped island opens up to your living room to provide a cozy flow throughout the home. Your dining room features the most charming front window you'll ever see, which is accented by your gorgeous front elevation. Featuring large walk-in closets, luxury flooring, and volume ceilings – the 1613 certainly delivers when it comes to affordable luxury.

Additional Options Included: Stainless Steel Appliances, a Decorative Tile Backsplash, Pendant Lighting in the Kitchen, a Dual Primary Bathroom Vanity, and an Upgraded Shower