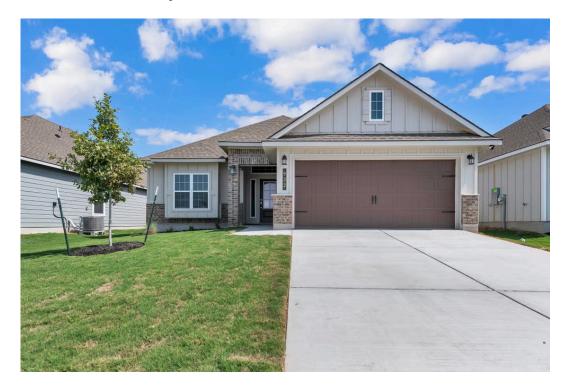

## 404 Sleep Hollow JARRELL, TX 76537

**Eastern Wells Community** 

PRICE:

\$297,800

1,620 Ft<sup>2</sup>

□ 3 Bedrooms

2 Bathrooms

a Car Garage

Some images shown may be from a previously built Stylecraft home of similar design. Actual options, colors, and selections may vary. Contact us for details!

Our most popular floor plan! This charming 3 bedroom, 2 bath home is known for its intelligent use of space and now features an even more open living area. The large kitchen granite-topped island opens up to your living room to provide a cozy flow throughout the home. Your dining room features the most charming front window you'll ever see, which is accented by your gorgeous front elevation. Featuring large walk-in closets, luxury flooring, and volume ceilings – the 1613 certainly delivers when it comes to affordable luxury.