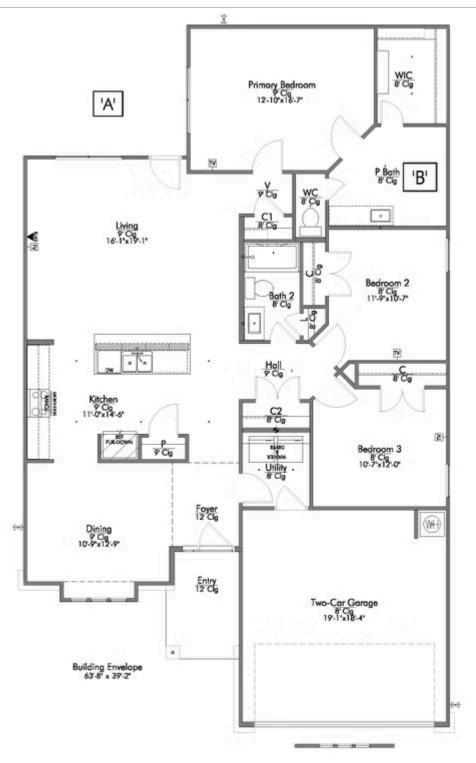

Some images shown may be from a previously built Stylecraft home of similar design. Actual options, colors, and selections may vary. Contact us for details!

Our most popular floor plan! This charming 3 bedroom, 2 bath home is known for its intelligent use of space and now features an even more open living area. The large kitchen granite-topped island opens up to your living room to provide a cozy flow throughout the home. Your dining room features the most charming front window you'll ever see, which is accented by your gorgeous front elevation. Featuring large walk-in closets, luxury flooring, and volume ceilings – the 1613 certainly delivers when it comes to affordable luxury.

Additional Options Included: Stainless Steel Appliances, a Decorative Tile Backsplash, Pendant Lighting in the Kitchen, a Dual Primary Bathroom Vanity, and an Upgraded Shower