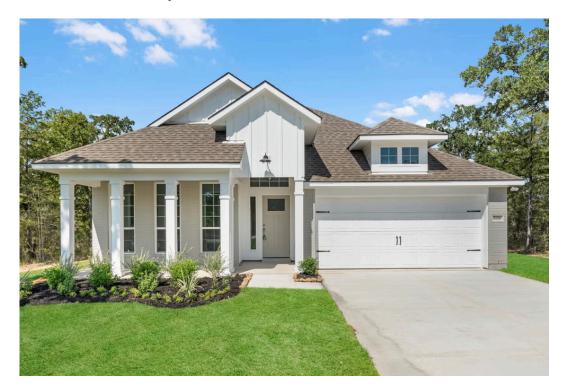

## 105 Lazy Lizzy Road JARRELL, TX 76537

**Eastern Wells Community** 

1.841 Ft<sup>2</sup>

3 Bedrooms

2 Bathrooms

🖴 2 Car Garage

## Some images shown may be from a previously built Stylecraft home of similar design. Actual options, colors, and selections may vary. Contact us for details!

If charm and elegance are what you're looking for – Welcome home! A favorite of many, the 1818 has several features that make it stand out from the rest. From the moment your eyes catch the stunning exterior, you're captivated. Interior features include dual living areas to use as you choose, a large kitchen with granite-topped island that is open through the dining and living room, stunning windows flowing with natural light, an optional study alcove, and a spacious primary suite. Stylecraft's selections round out everything that make this floor plan so special.