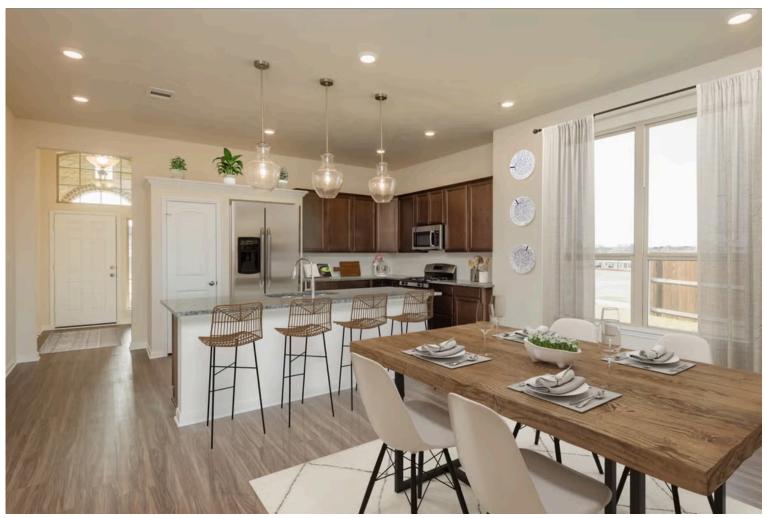

## Some images shown may be from a previously built Stylecraft home of similar design. Actual options, colors, and selections may vary. Contact us for details!

If charm and elegance are what you're looking for – Welcome home! A favorite of many, the 1818 has several features that make it stand out from the rest. From the moment your eyes catch the stunning exterior, you're captivated. Interior features include dual living areas to use as you choose, a large kitchen with granite-topped island that is open through the dining and living room, stunning windows flowing with natural light, an optional study alcove, and a spacious primary suite. Stylecraft's selections round out everything that make this floor plan so special.

Additional options included: A converted Life Space to a Study, stainless steel appliances, a decorative tile backsplash, integral miniblinds in the rear door, additional LED recessed lighting, pendant lighting in the kitchen, and a dual primary bathroom vanity