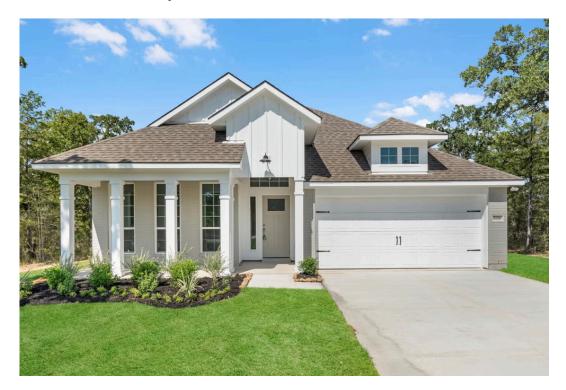

If charm and elegance are what you're looking for – Welcome home! A favorite of many, the 1818 has several features that make it stand out from the rest. From the moment your eyes catch the stunning exterior, you're captivated. Interior features include dual living areas to use as you choose, a large kitchen with granite-topped island that is open through the dining and living room, stunning windows flowing with natural light, an optional study alcove, and a spacious primary suite. Stylecraft's selections round out everything that make this floor plan so special.