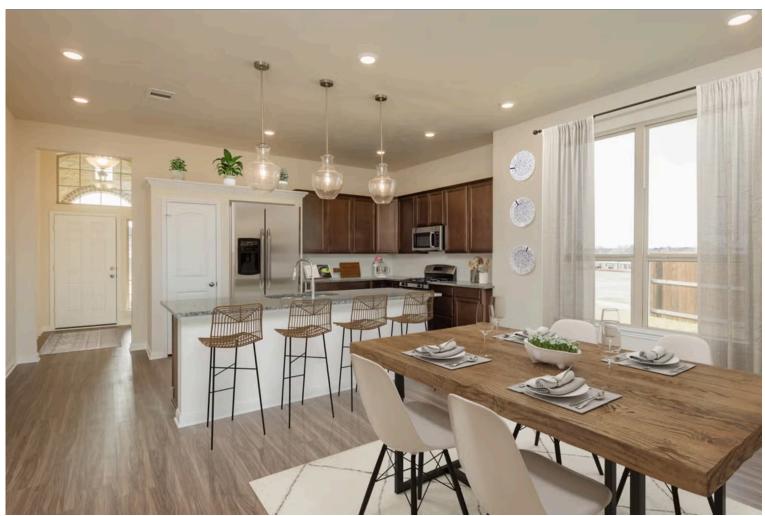

If charm and elegance are what you're looking for – Welcome home! A favorite of many, the 1818 has several features that make it stand out from the rest. From the moment your eyes catch the stunning exterior, you're captivated. Interior features include dual living areas to use as you choose, a large kitchen with granite-topped island that is open through the dining and living room, stunning windows flowing with natural light, an optional study alcove, and a spacious primary suite. Stylecraft's selections round out everything that make this floor plan so special.

Additional Options Included: A Single Basin Kitchen Sink, Two Exterior Coach Lights, Stainless Steel Appliances, Kitchen is Prewired for Pendant Lighting, and an Upgraded Shower/Tub Combination in the Primary Bathroom