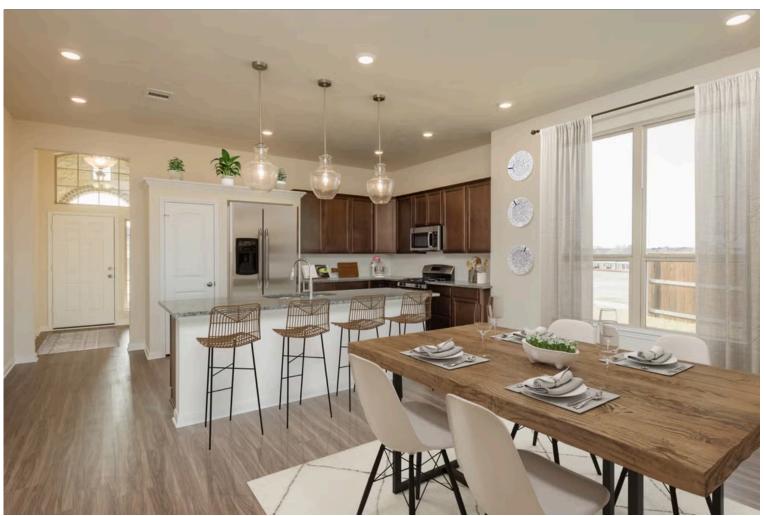

## Some images shown may be from a previously built Stylecraft home of similar design. Actual options, colors, and selections may vary. Contact us for details!

If charm and elegance are what you're looking for – Welcome home! A favorite of many, the 1818 has several features that make it stand out from the rest. From the moment your eyes catch the stunning exterior, you're captivated. Interior features include dual living areas to use as you choose, a large kitchen with granite-topped island that is open through the dining and living room, stunning windows flowing with natural light, an optional study alcove, and a spacious primary suite. Stylecraft's selections round out everything that make this floor plan so special.

Additional options included: A covered back porch, stainless steel appliances, a decorative tile backsplash, additional LED recessed lighting, pendant lighting in the kitchen, and an upgraded primary bathroom shower