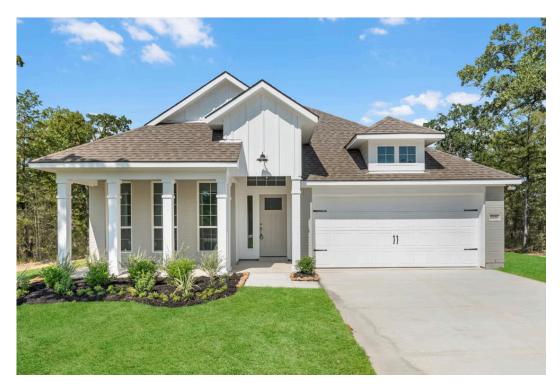

## 121 Lazy Lizzy Road JARRELL, TX 76537

**Eastern Wells Community** 

1,841 Ft<sup>2</sup>

º□ 3 Bedrooms

2 Bathrooms

a Car Garage

## Some images shown may be from a previously built Stylecraft home of similar design. Actual options, colors, and selections may vary. Contact us for details!

If charm and elegance are what you're looking for – Welcome home! A favorite of many, the 1818 has several features that make it stand out from the rest. From the moment your eyes catch the stunning exterior, you're captivated. Interior features include dual living areas to use as you choose, a large kitchen with granite-topped island that is open through the dining and living room, stunning windows flowing with natural light, an optional study alcove, and a spacious primary suite. Stylecraft's selections round out everything that make this floor plan so special.