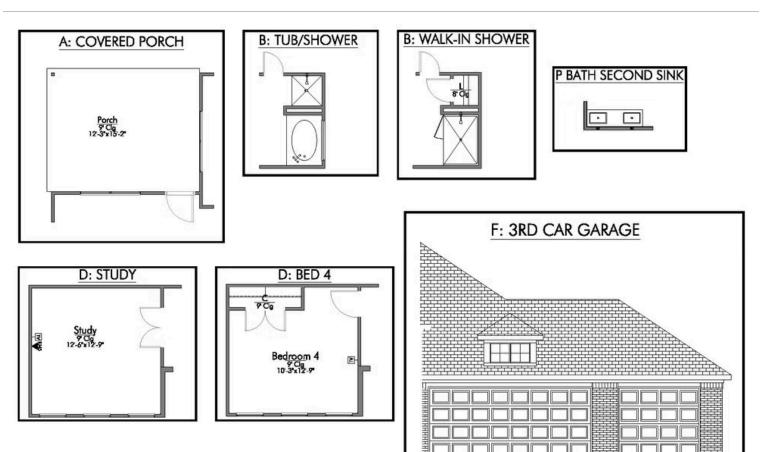

#### Some images shown may be from a previously built Stylecraft home of similar design. Actual options, colors, and selections may vary. Contact us for details!

If charm and elegance are what you're looking for - Welcome home! A favorite of many, the 1818 has several features that make it stand out from the rest. From the moment your eyes catch the stunning exterior, you're captivated. Interior features include dual living areas to use as you choose, a large kitchen with granite-topped island that is open through the dining and living room, stunning windows flowing with natural light, an optional study alcove, and a spacious primary suite. Stylecraft's selections round out everything that make this floor plan so special.

Additional Options Included: Stainless Steel Appliances, a Decorative Tile Backsplash, a Dual Primary Bathroom Vanity, and an Upgraded Shower in the Primary Bathroom