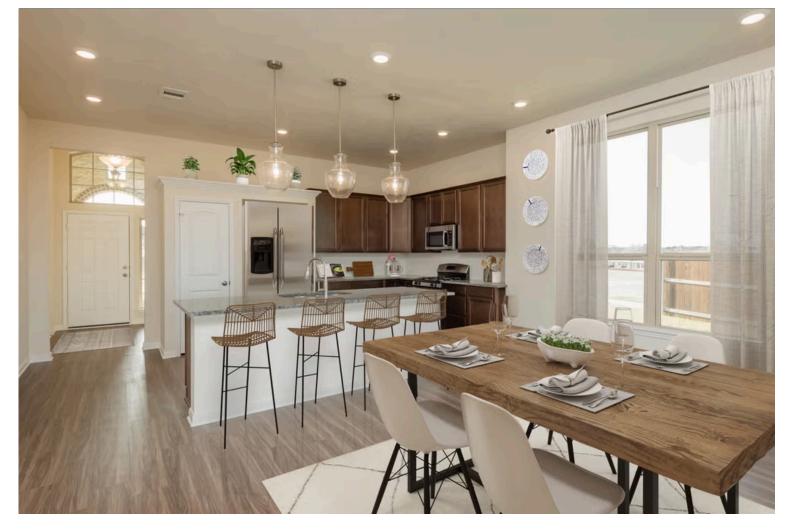

#### Some images shown may be from a previously built Stylecraft home of similar design. Actual options, colors, and selections may vary. Contact us for details!

If charm and elegance are what you're looking for - Welcome home! A favorite of many, the 1818 has several features that make it stand out from the rest. From the moment your eyes catch the stunning exterior, you're captivated. Interior features include dual living areas to use as you choose, a large kitchen with granite-topped island that is open through the dining and living room, stunning windows flowing with natural light, an optional study alcove, and a spacious primary suite. Stylecraft's selections round out everything that make this floor plan so special.

Additional Options Included: Stainless Steel Appliances, a Decorative Tile Backsplash, a Dual Primary Bathroom Vanity, and an Upgraded Shower in the Primary Bathroom