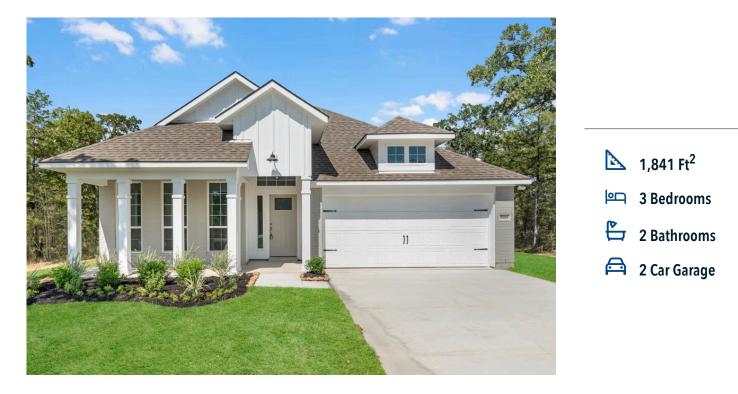

# 125 Watch Hill JARRELL, TX 76537

**Eastern Wells Community** 

#### Some images shown may be from a previously built Stylecraft home of similar design. Actual options, colors, and selections may vary. Contact us for details!

If charm and elegance are what you're looking for - Welcome home! A favorite of many, the 1818 has several features that make it stand out from the rest. From the moment your eyes catch the stunning exterior, you're captivated. Interior features include dual living areas to use as you choose, a large kitchen with granite-topped island that is open through the dining and living room, stunning windows flowing with natural light, an optional study alcove, and a spacious primary suite. Stylecraft's selections round out everything that make this floor plan so special.

Additional Options Included: Stainless Steel Appliances, a Decorative Tile Backsplash, a Dual Primary Bathroom Vanity, and an Upgraded Shower in the Primary Bathroom