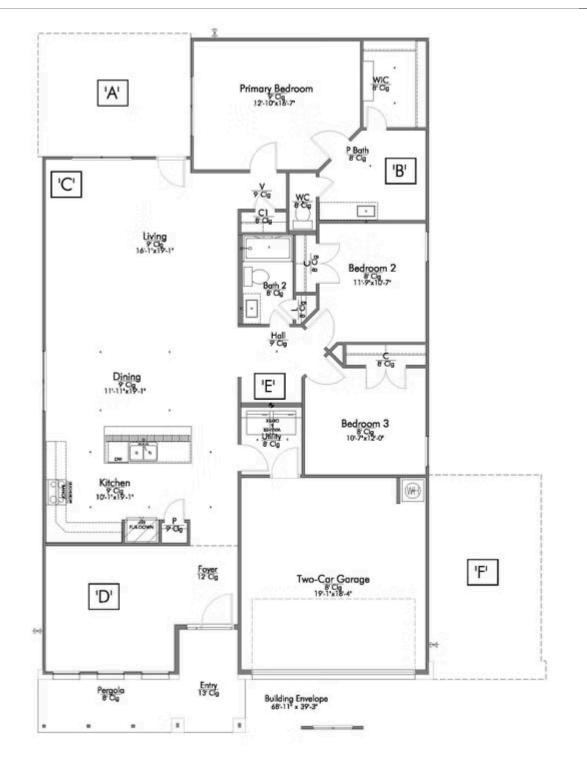

#### Some images shown may be from a previously built Stylecraft home of similar design. Actual options, colors, and selections may vary. Contact us for details!

If charm and elegance are what you're looking for - Welcome home! A favorite of many, the 1818 has several features that make it stand out from the rest. From the moment your eyes catch the stunning exterior, you're captivated. Interior features include dual living areas to use as you choose, a large kitchen with granite-topped island that is open through the dining and living room, stunning windows flowing with natural light, an optional study alcove, and a spacious primary suite. Stylecraft's selections round out everything that make this floor plan so special.

Additional Options Included: Stainless Steel Appliances, a Decorative Tile Backsplash, a Dual Primary Bathroom Vanity, and an Upgraded Shower in the Primary Bathroom