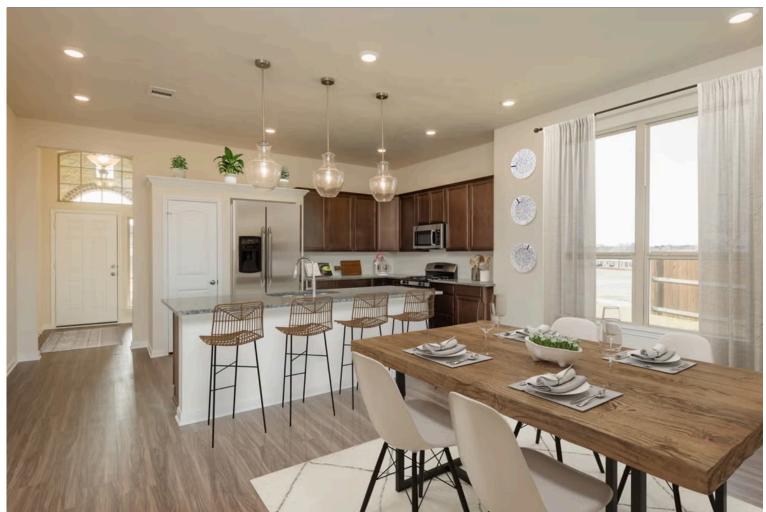

## Some images shown may be from a previously built Stylecraft home of similar design. Actual options, colors, and selections may vary. Contact us for details!

If charm and elegance are what you're looking for – Welcome home! A favorite of many, the 1818 has several features that make it stand out from the rest. From the moment your eyes catch the stunning exterior, you're captivated. Interior features include dual living areas to use as you choose, a large kitchen with granite-topped island that is open through the dining and living room, stunning windows flowing with natural light, an optional study alcove, and a spacious primary suite. Stylecraft's selections round out everything that make this floor plan so special.

Additional Options Included: Kitchen is Prewired for Pendant Lighting, an Upgraded Shower in the Primary Bathroom, an Upgraded Shower in the Secondary Bathroom, a Decorative Tile Backsplash, 42" Kitchen Cabinets, Stainless Steel Appliances, Painted Cabinets Throughout