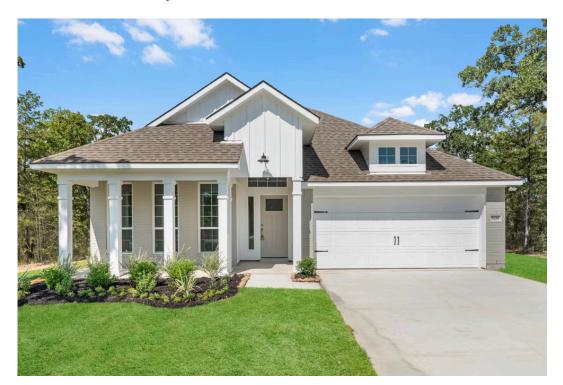

## Some images shown may be from a previously built Stylecraft home of similar design. Actual options, colors, and selections may vary. Contact us for details!

If charm and elegance are what you're looking for – Welcome home! A favorite of many, the 1818 has several features that make it stand out from the rest. From the moment your eyes catch the stunning exterior, you're captivated. Interior features include dual living areas to use as you choose, a large kitchen with granite-topped island that is open through the dining and living room, stunning windows flowing with natural light, an optional study alcove, and a spacious primary suite. Stylecraft's selections round out everything that make this floor plan so special.