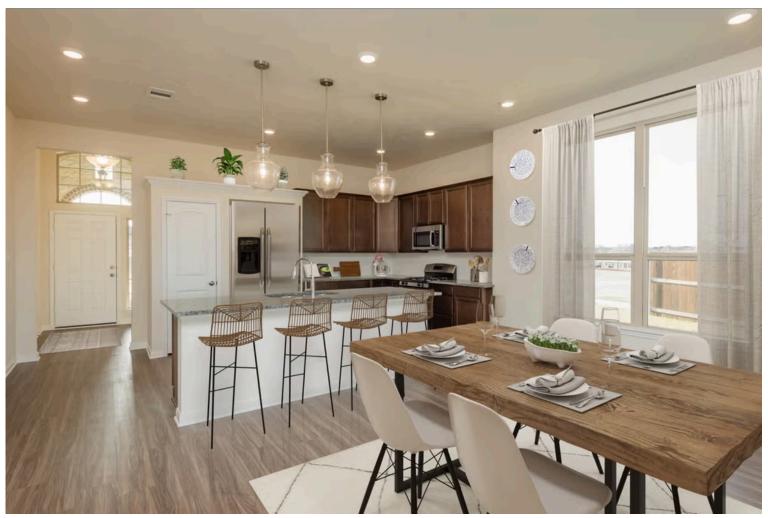

If charm and elegance are what you're looking for – Welcome home! A favorite of many, the 1818 has several features that make it stand out from the rest. From the moment your eyes catch the stunning exterior, you're captivated. Interior features include dual living areas to use as you choose, a large kitchen with granite-topped island that is open through the dining and living room, stunning windows flowing with natural light, an optional study alcove, and a spacious primary suite. Stylecraft's selections round out everything that make this floor plan so special.

Additional Options Included: Stainless Steel Appliances, a Decorative Tile Backsplash, Integral Miniblinds in the Rear Door, a Dual Primary Bathroom Vanity Sink, and a Full Yard Irrigation System