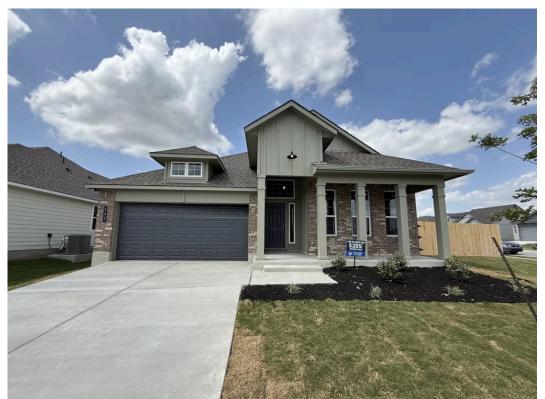

## 141 Walk Way JARRELL, TX 76537

**Eastern Wells Community** 

1.841 Ft<sup>2</sup>

3 Bedrooms

2 Bathrooms

🖴 2 Car Garage

Some images shown may be from a previously built Stylecraft home of similar design. Actual options, colors, and selections may vary. Contact us for details!

If charm and elegance are what you're looking for – Welcome home! A favorite of many, the 1818 has several features that make it stand out from the rest. From the moment your eyes catch the stunning exterior, you're captivated. Interior features include dual living areas to use as you choose, a large kitchen with granite-topped island that is open through the dining and living room, stunning windows flowing with natural light, an optional study alcove, and a spacious primary suite. Stylecraft's selections round out everything that make this floor plan so special.