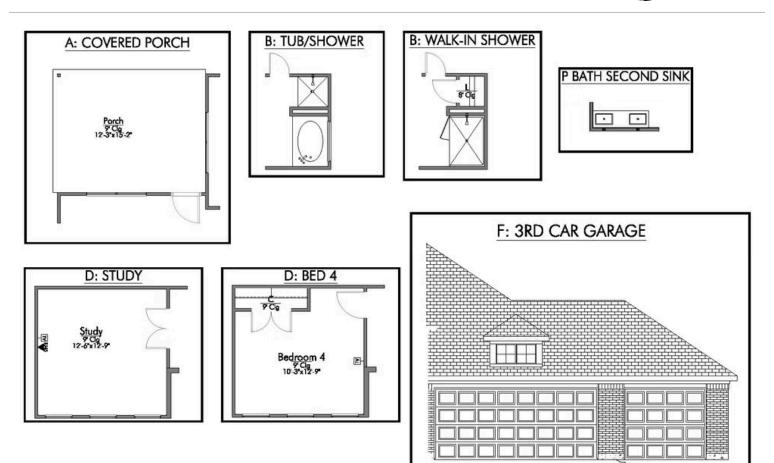

# 143 Timbo Drive JARRELL, TX 76537

**Eastern Wells Community** 

PRICE: \$309,900 2 1,841 Ft<sup>2</sup> P 4 Bedrooms 2 Bathrooms 2 Car Garage

If charm and elegance are what you're looking for – Welcome home! A favorite of many, the 1818 has several features that make it stand out from the rest. From the moment your eyes catch the stunning exterior, you're captivated. Interior features include dual living areas to use as you choose, a large kitchen with granite-topped island that is open through the dining and living room, stunning windows flowing with natural light, an optional study alcove, and a spacious primary suite. Stylecraft's selections round out everything that make this floor plan so special.

Additional Options Included: Stainless Steel Appliances, 42" Kitchen Cabinets, Additional LED Recessed Lighting, Kitchen is Prewired for Pendant Lighting, a Dual Primary Bathroom Vanity, an Upgraded Shower in the Primary Bathroom, and an Additional Full Bedroom