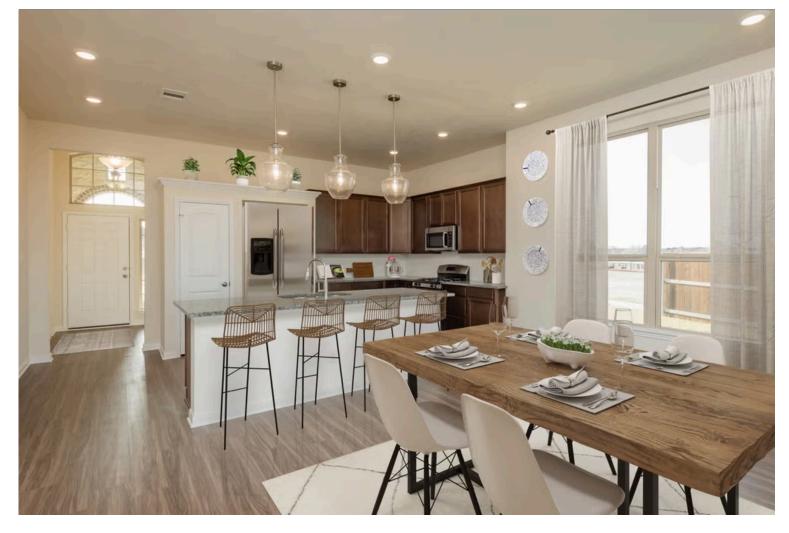

# 143 Timbo Drive JARRELL, TX 76537

**Eastern Wells Community** 

PRICE: \$309,900 2 1,841 Ft<sup>2</sup> P 4 Bedrooms 2 Bathrooms 2 Car Garage

If charm and elegance are what you're looking for – Welcome home! A favorite of many, the 1818 has several features that make it stand out from the rest. From the moment your eyes catch the stunning exterior, you're captivated. Interior features include dual living areas to use as you choose, a large kitchen with granite-topped island that is open through the dining and living room, stunning windows flowing with natural light, an optional study alcove, and a spacious primary suite. Stylecraft's selections round out everything that make this floor plan so special.