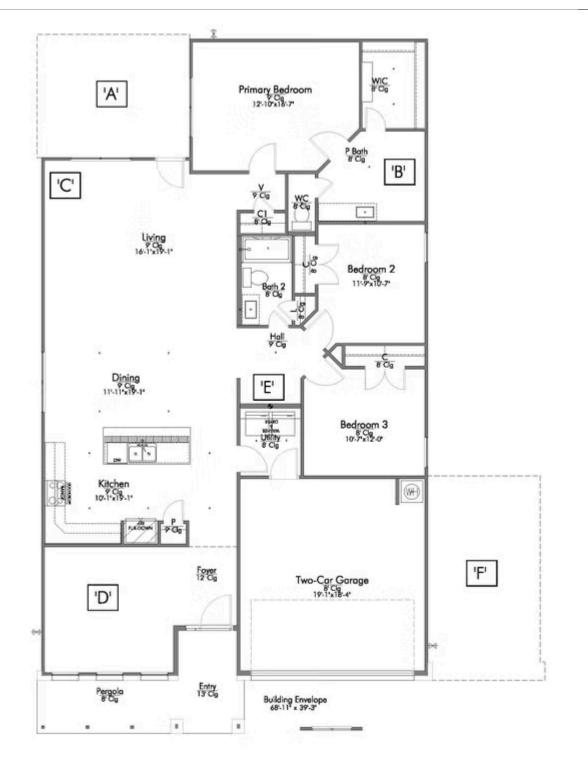

# 143 Timbo Drive JARRELL, TX 76537

**Eastern Wells Community** 

PRICE: \$309,900 2 1,841 Ft<sup>2</sup> P 4 Bedrooms 2 Bathrooms 2 Car Garage

If charm and elegance are what you're looking for – Welcome home! A favorite of many, the 1818 has several features that make it stand out from the rest. From the moment your eyes catch the stunning exterior, you're captivated. Interior features include dual living areas to use as you choose, a large kitchen with granite-topped island that is open through the dining and living room, stunning windows flowing with natural light, an optional study alcove, and a spacious primary suite. Stylecraft's selections round out everything that make this floor plan so special.

Additional Options Included: Stainless Steel Appliances, 42" Kitchen Cabinets, Additional LED Recessed Lighting, Kitchen is Prewired for Pendant Lighting, a Dual Primary Bathroom Vanity, an Upgraded Shower in the Primary Bathroom, and an Additional Full Bedroom