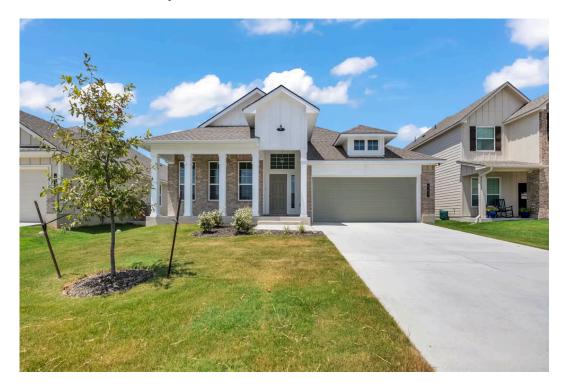

# 143 Timbo Drive JARRELL, TX 76537

**Eastern Wells Community** 

PRICE: \$309,900 2 1,841 Ft<sup>2</sup> P 4 Bedrooms 2 Bathrooms 2 Car Garage

If charm and elegance are what you're looking for – Welcome home! A favorite of many, the 1818 has several features that make it stand out from the rest. From the moment your eyes catch the stunning exterior, you're captivated. Interior features include dual living areas to use as you choose, a large kitchen with granite-topped island that is open through the dining and living room, stunning windows flowing with natural light, an optional study alcove, and a spacious primary suite. Stylecraft's selections round out everything that make this floor plan so special.