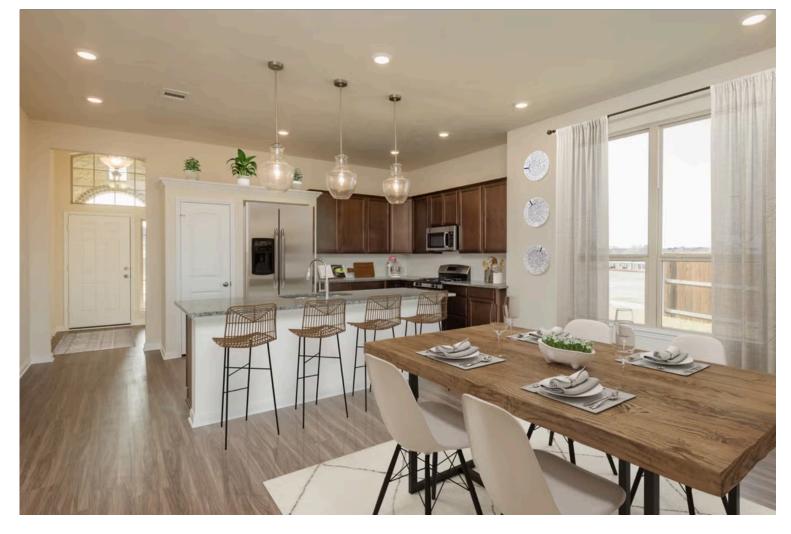

If charm and elegance are what you're looking for – Welcome home! A favorite of many, the 1818 has several features that make it stand out from the rest. From the moment your eyes catch the stunning exterior, you're captivated. Interior features include dual living areas to use as you choose, a large kitchen with granite-topped island that is open through the dining and living room, stunning windows flowing with natural light, an optional study alcove, and a spacious primary suite. Stylecraft's selections round out everything that make this floor plan so special.

Additional Options Included: Stainless Steel Appliances, a Decorative Tile Backsplash, Additional LED Recessed Lighting, Kitchen is Prewired for Pendant Lighting, a Dual Primary Bathroom Vanity, and an Additional Bedroom