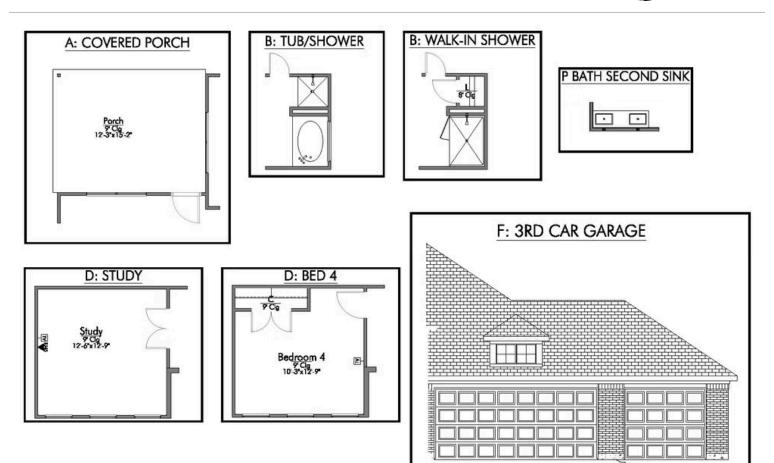

If charm and elegance are what you're looking for – Welcome home! A favorite of many, the 1818 has several features that make it stand out from the rest. From the moment your eyes catch the stunning exterior, you're captivated. Interior features include dual living areas to use as you choose, a large kitchen with granite-topped island that is open through the dining and living room, stunning windows flowing with natural light, an optional study alcove, and a spacious primary suite. Stylecraft's selections round out everything that make this floor plan so special.

Additional Options Included: Stainless Steel Appliances, a Decorative Tile Backsplash, Additional LED Recessed Lighting, Kitchen is Prewired for Pendant Lighting, a Dual Primary Bathroom Vanity, and an Additional Bedroom