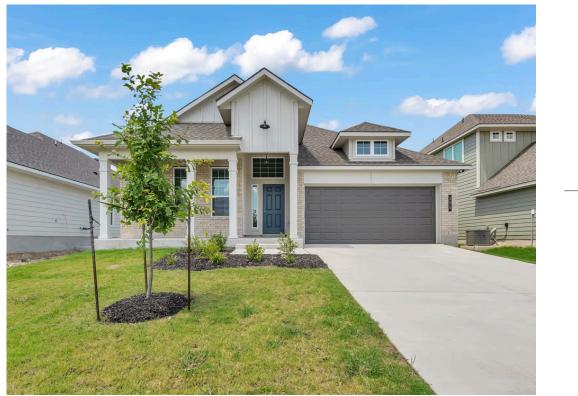

# 155 Timbo Drive JARRELL, TX 76537

**Eastern Wells Community** 

PRICE: <del>\$314,300</del> \$309,900

|   | 1,841 Ft <sup>2</sup> |
|---|-----------------------|
| e | 4 Bedrooms            |
| ß | 2 Bathrooms           |
| A | 2 Car Garage          |

If charm and elegance are what you're looking for – Welcome home! A favorite of many, the 1818 has several features that make it stand out from the rest. From the moment your eyes catch the stunning exterior, you're captivated. Interior features include dual living areas to use as you choose, a large kitchen with granite-topped island that is open through the dining and living room, stunning windows flowing with natural light, an optional study alcove, and a spacious primary suite. Stylecraft's selections round out everything that make this floor plan so special.