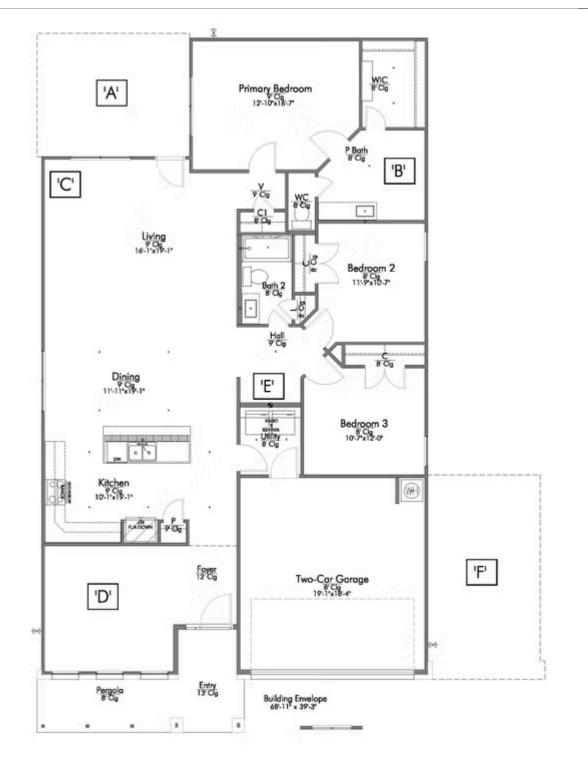

If charm and elegance are what you're looking for – Welcome home! A favorite of many, the 1818 has several features that make it stand out from the rest. From the moment your eyes catch the stunning exterior, you're captivated. Interior features include dual living areas to use as you choose, a large kitchen with granite-topped island that is open through the dining and living room, stunning windows flowing with natural light, an optional study alcove, and a spacious primary suite. Stylecraft's selections round out everything that make this floor plan so special.

Additional Options Included: Stainless Steel Appliances, a Decorative Tile Backsplash, Additional LED Recessed Lighting, Kitchen is Prewired for Pendant Lighting, a Dual Primary Bathroom Vanity, and an Additional Bedroom